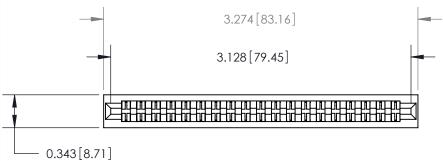

**Mounting Option** No Mounting Lugs **Contact Detail** 

PC Tail .023x.013(0.58x0.33) - Tail LG=.213(5.41) .156 [3.96] Contact Spacing x .200 [5.08] Row Spacing

SECTION A-A .095 [2.41] Point of Contact (Measured from bottom of Card Slot) Card Slot Accepts .054 [1.37] to .070 [1.78] Thick P.C. Board