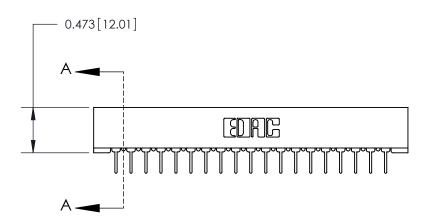

**Mounting Option** No Mounting Lugs **Contact Detail** 

PC Tail .023x.013(0.58x0.33) - Tail LG=.213(5.41) .156 [3.96] Contact Spacing x .200 [5.08] Row Spacing

SECTION A-A .095 [2.41] Point of Contact (Measured from bottom of Card Slot) Card Slot Accepts .054 [1.37] to .070 [1.78] Thick P.C. Board

**See Accompanying Page for:** 

**Contact Bend Details** 

807/857 Series High Temp Card Edge Connector Part Number: 807-038-524-201

YOUR CONNECTION TO QUALITY & SERVICE

|   | DRAWN: J.LEE   | DATE: AUG. 11/09 |
|---|----------------|------------------|
|   | CHECKED:       | DATE:            |
|   | SCALE: NTS     | SHEET 1 OF 2     |
| D | DRAWING NUMBER | ISSUE            |