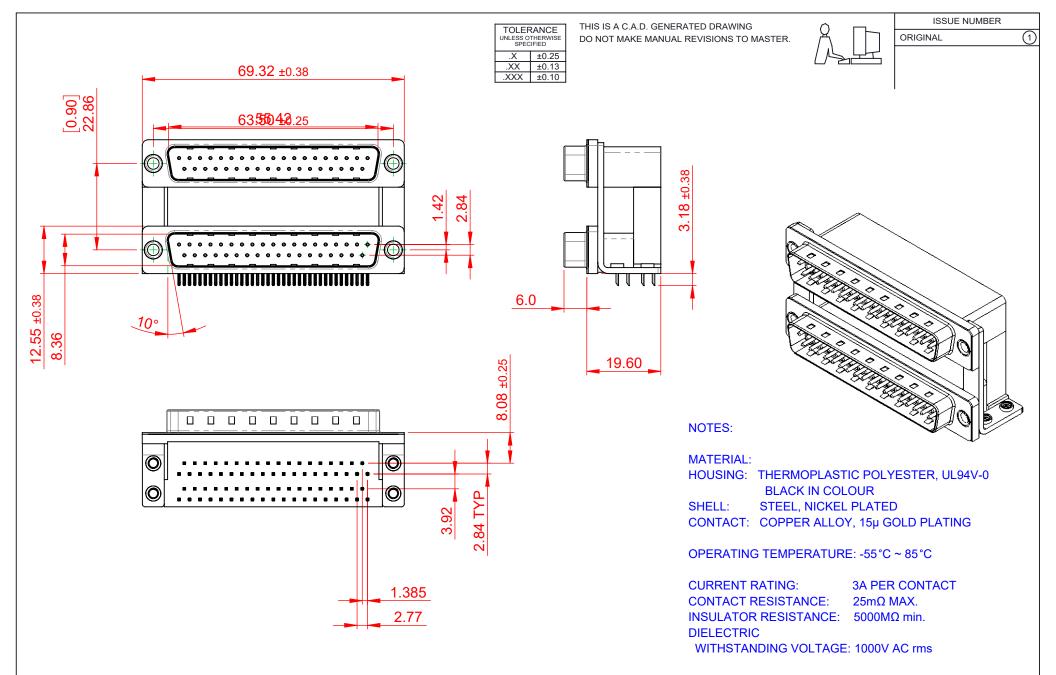

|           | 661 SERIES D-SUB CONNECTOR           |                                                                                                                                       | SW REFERENCE NO.: 661 ASSEMBLY  |                  |       |
|-----------|--------------------------------------|---------------------------------------------------------------------------------------------------------------------------------------|---------------------------------|------------------|-------|
|           |                                      |                                                                                                                                       | DRAWN: C.B                      | DATE: AUG. 01/20 | 018   |
|           |                                      |                                                                                                                                       | CHECKED:                        | DATE:            |       |
| 0         | EDAC INC                             | THESE DRAWINGS AND SPECIFICATIONS<br>ARE THE PROPERTY OF EDAC INC.,AND                                                                | SCALE: 1:1                      | SHEET 1 OF       | 1     |
| ES<br>CY. | TORONTO, ONTARIO<br>CANADA           | SHALL NOT BE REPRODUCED, OR COPIED<br>OR USED AS THE BASIS FOR THE<br>MANUFACTURE OR SALE OF APPARATUS<br>WITHOUT WRITTEN PERMISSION. | DRAWING NUMBER: 661-037-364-057 |                  | ISSUE |
|           | YOUR CONNECTION TO QUALITY & SERVICE |                                                                                                                                       | PART NUMBER: 661-037-           | -364-057         | 1     |