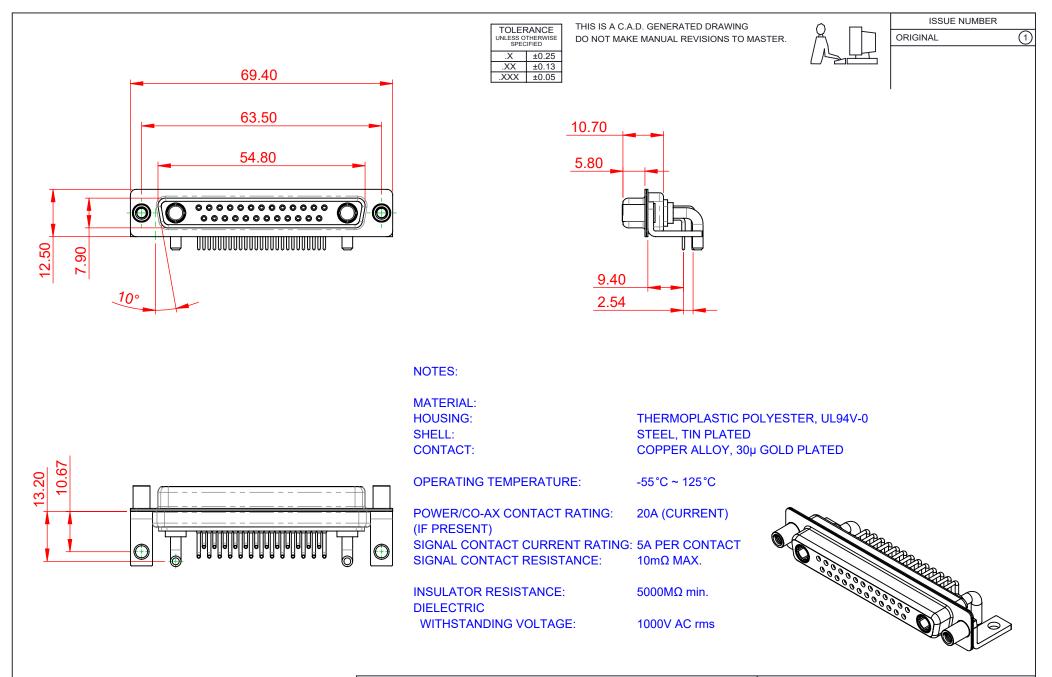

|                                | COMBINATION D-SUB                                                       |                                 | SW REFERENCE NO.: 630 COMBO ASSEMBLY |       |  |
|--------------------------------|-------------------------------------------------------------------------|---------------------------------|--------------------------------------|-------|--|
| COMBI                          |                                                                         |                                 | DATE: JAN. 01/20                     | 19    |  |
|                                |                                                                         |                                 | DATE:                                |       |  |
| EDAC INC                       | NC THESE DRAWINGS AND SPECIFICATIONS<br>ARE THE PROPERTY OF EDAC INCAND | SCALE: (IN C.A.D. 1:1)          | SHEET 1 OF                           | 2     |  |
|                                | DA OR USED AS THE BASIS FOR THE                                         | DRAWING NUMBER: 630-27W2640-2T6 |                                      | ISSUE |  |
| YOUR CONNECTION TO QUALITY & S | ERVICE MANUFACTURE OR SALE OF APPARATUS WITHOUT WRITTEN PERMISSION.     | PART NUMBER: 630-27W            | 2640-2T6                             | 1     |  |