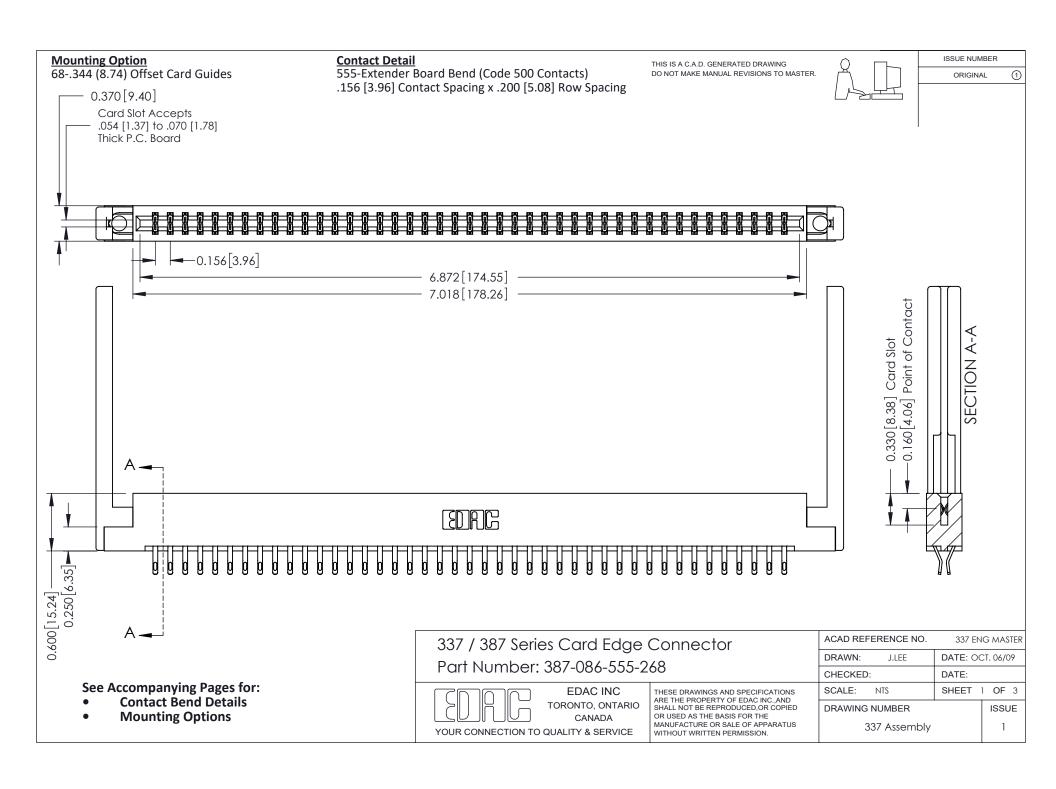

ISSUE NUMBER

ORIGINAL

1

| 337 / 387 Series Card Edge Connector<br>Contact Bend Detail           |                                                                                                                                                                                                  | ACAD REFERENCE NO. 337 E |                  | G MASTER      |
|-----------------------------------------------------------------------|--------------------------------------------------------------------------------------------------------------------------------------------------------------------------------------------------|--------------------------|------------------|---------------|
|                                                                       |                                                                                                                                                                                                  | DRAWN: J.LEE             | DATE: OCT. 06/09 |               |
|                                                                       |                                                                                                                                                                                                  | CHECKED: DATE:           |                  |               |
| EDAC INC TORONTO, ONTARIO CANADA YOUR CONNECTION TO QUALITY & SERVICE | THESE DRAWINGS AND SPECIFICATIONS ARE THE PROPERTY OF EDAC INC.,AND SHALL NOT BE REPRODUCED, OR COPIED OR USED AS THE BASIS FOR THE MANUFACTURE OR SALE OF APPARATUS WITHOUT WRITTEN PERMISSION. | SCALE: NTS               | SHEET            | 2 <b>OF</b> 3 |
|                                                                       |                                                                                                                                                                                                  | DRAWING NUMBER           |                  | ISSUE         |
|                                                                       |                                                                                                                                                                                                  | 337 Assembly             |                  | 1             |