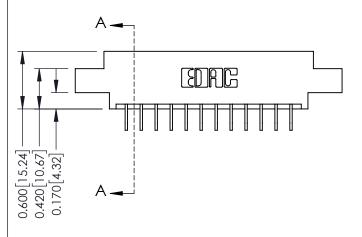

**Mounting Option** 

02-.128 (3.25) Dia. Mounting Holes

**Contact Detail** 

559-90 Degree Bend (Code 541 Contacts) .156 [3.96] Contact Spacing x .200 [5.08] Row Spacing THIS IS A C.A.D. GENERATED DRAWING DO NOT MAKE MANUAL REVISIONS TO MASTER.