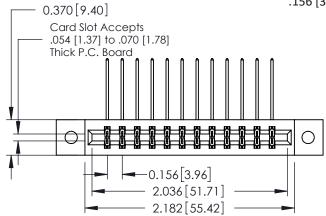

ISSUE NUMBER

ORIGINAL

1

**See Accompanying Pages for:** 

- **Contact Bend Details**
- **Mounting Options**

| 337 / 387 Series Card Edge Connector |
|--------------------------------------|
| Part Number: 387-024-559-802         |