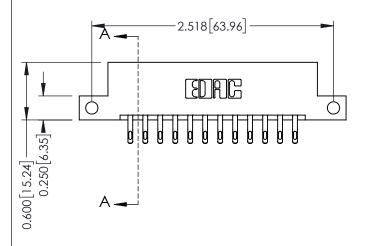

**Mounting Option** 

12-.128 (3.25) Dia. Side Mounting Holes

**Contact Detail** 

555-Extender Board Bend (Code 500 Contacts) .156 [3.96] Contact Spacing x .200 [5.08] Row Spacing THIS IS A C.A.D. GENERATED DRAWING DO NOT MAKE MANUAL REVISIONS TO MASTER.