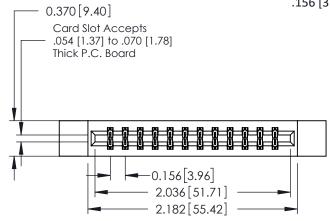

ISSUE NUMBER

ORIGINAL

1

**See Accompanying Pages for:** 

- **Contact Bend Details**
- **Mounting Options**

| 337 / 387 Series Card Edge Connector |
|--------------------------------------|
| Part Number: 387-024-555-212         |