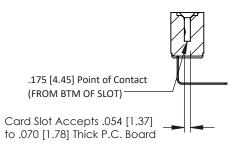

**Mounting Option** #4-40 Unified Threaded Inserts **Contact Detail** 

90 Degree Bend (Code 522 and 540 Contacts) .156 [3.96] Contact Spacing x .200 [5.08] Row Spacing