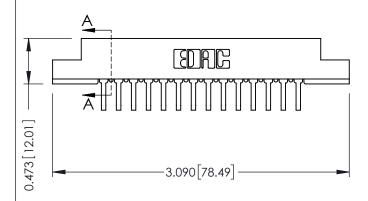

## SECTION A-A

| 307 / 357 Card Edge Connector |  |  |
|-------------------------------|--|--|
| Part Number: 357-014-558-108  |  |  |
|                               |  |  |

YOUR CONNECTION TO QUALITY & SERVICE