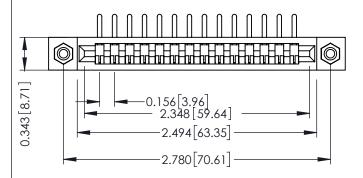

**Mounting Option** #4-40 Unified Threaded Inserts **Contact Detail** 

90 Degree Bend (Code 522 and 540 Contacts) .156 [3.96] Contact Spacing x .200 [5.08] Row Spacing