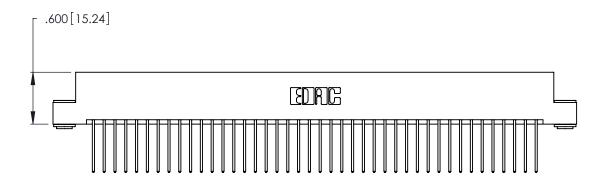

<u>Contact Dimensions:</u>
540-Wire Wrap .025 Sq. (0.64 Sq.) - Tail LG. =.560 (14.22)
.125 (3.18) Contact Spacing x .250 (6.35) Row Spacing -5.795[147.19] 5.535 [140.59] 5.375 [136.53] 

THIS IS A C.A.D. GENERATED DRAWING DO NOT MAKE MANUAL REVISIONS TO MASTER.

INSULATOR MATERIAL: THERMOPLASTIC POLYESTER, UL 94V-0 CONTACT MATERIAL; COPPER, NICKEL, TIN\_ALLOY CA-725

.370 [9.4]

CONTACT PLATING: GOLD ON THE MATING AREA, TIN-LEAD ON THE CONTACT TAILS, NICKEL UNDERPLATE

346/396 SERIES CARD EDGE CONNECTOR PART NUMBER: 346-084-540-203

YOUR CONNECTION TO QUALITY & SERVICE

**EDAC INC** TORONTO, ONTARIO CANADA

THESE DRAWINGS AND SPECIFICATIONS ARE THE PROPERTY OF EDAC INC.,AND SHALL NOT BE REPRODUCED, OR COPIED OR USED AS THE BASIS FOR THE MANUFACTURE OR SALE OF APPARATUS WITHOUT WRITTEN PERMISSION.