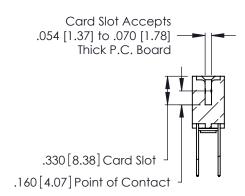

**Contact Code 560** 

INSULATOR MATERIAL: THERMOPLASTIC POLYESTER, UL 94V-0 CONTACT MATERIAL; COPPER, NICKEL, TIN ALLOY CA-725 CONTACT PLATING: GOLD ON THE MATING AREA, TIN-LEAD

ON THE CONTACT TAILS, NICKEL UNDERPLATE

346/396 SERIES CARD EDGE CONNECTOR CONTACT CODE 555,556,558,559,560 DIMENSIONS

YOUR CONNECTION TO QUALITY & SERVICE

**EDAC INC** TORONTO, ONTARIO CANADA

THESE DRAWINGS AND SPECIFICATIONS ARE THE PROPERTY OF EDAC INC.,AND SHALL NOT BE REPRODUCED, OR COPIED OR USED AS THE BASIS FOR THE MANUFACTURE OR SALE OF APPARATUS WITHOUT WRITTEN PERMISSION.