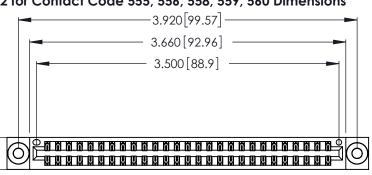

<u>Contact Dimensions:</u>
555-Extender Board Bend (Code 500 Contacts)
See Sheet 2 for Contact Code 555, 556, 558, 559, 560 Dimensions

.370 [9.4]

.600 [15.24]

THIS IS A C.A.D. GENERATED DRAWING DO NOT MAKE MANUAL REVISIONS TO MASTER.

346/396 SERIES CARD EDGE CONNECTOR CONTACT CODE 555,556,558,559,560 DIMENSIONS

YOUR CONNECTION TO QUALITY & SERVICE

**EDAC INC** TORONTO, ONTARIO CANADA

THESE DRAWINGS AND SPECIFICATIONS ARE THE PROPERTY OF EDAC INC.,AND SHALL NOT BE REPRODUCED, OR COPIED OR USED AS THE BASIS FOR THE MANUFACTURE OR SALE OF APPARATUS WITHOUT WRITTEN PERMISSION.