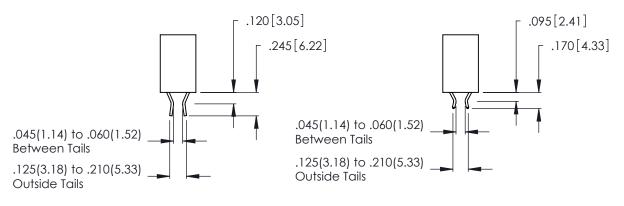

<u>Contact Dimensions:</u>
555-Extender Board Bend (Code 500 Contacts)
See Sheet 2 for Contact Code 555, 556, 558, 559, 560 Dimensions

.370 [9.4]

.600 [15.24]

THIS IS A C.A.D. GENERATED DRAWING DO NOT MAKE MANUAL REVISIONS TO MASTER.

(1)

Card Slot Accepts .054 [1.37] to .070 [1.78] Thick P.C. Board .330 [8.38] Card Slot .160 [4.07] Point of Contact

INSULATOR MATERIAL: THERMOPLASTIC POLYESTER, UL 94V-0 CONTACT MATERIAL; COPPER, NICKEL, TIN\_ALLOY CA-725