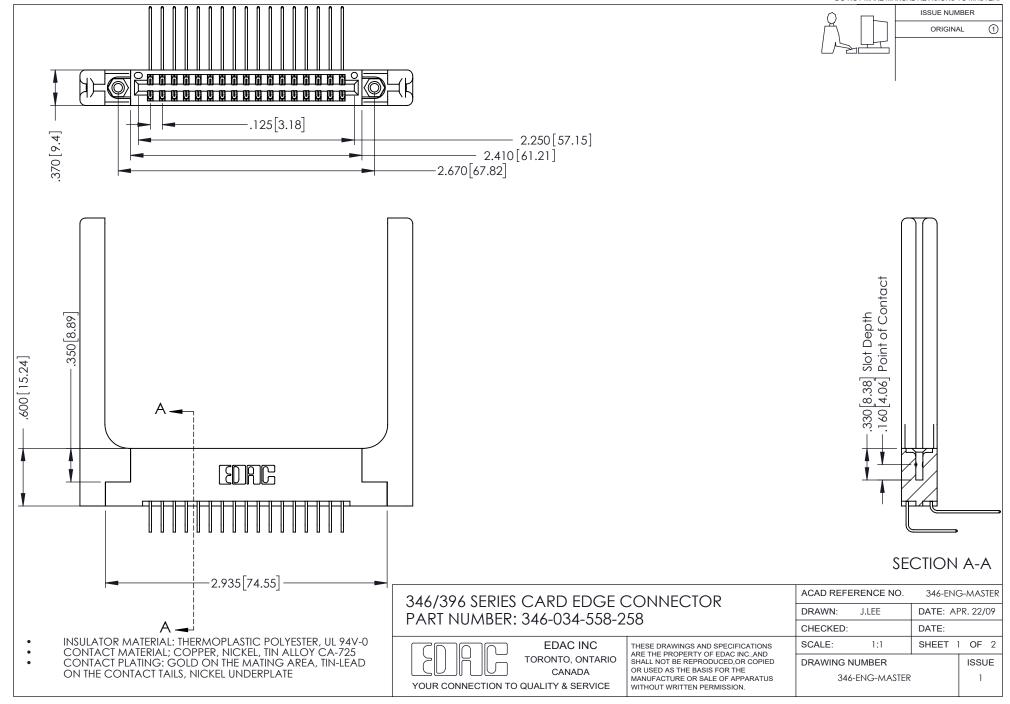

## **Contact Code 556**

INSULATOR MATERIAL: THERMOPLASTIC POLYESTER, UL 94V-0 CONTACT MATERIAL; COPPER, NICKEL, TIN ALLOY CA-725 CONTACT PLATING: GOLD ON THE MATING AREA, TIN-LEAD

ON THE CONTACT TAILS, NICKEL UNDERPLATE

## 346/396 SERIES CARD EDGE CONNECTOR CONTACT CODE 555,556,558,559,560 DIMENSIONS

YOUR CONNECTION TO QUALITY & SERVICE

**EDAC INC** TORONTO, ONTARIO CANADA

THESE DRAWINGS AND SPECIFICATIONS ARE THE PROPERTY OF EDAC INC.,AND SHALL NOT BE REPRODUCED, OR COPIED OR USED AS THE BASIS FOR THE MANUFACTURE OR SALE OF APPARATUS WITHOUT WRITTEN PERMISSION.