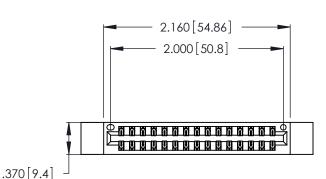

<u>Contact Dimensions:</u>
522-P.C. Tail .025 Sq. (0.64 Sq.) - Tail LG. =.440 (11.18)
.125 (3.18) Contact Spacing x .250 (6.35) Row Spacing

- INSULATOR MATERIAL: THERMOPLASTIC POLYESTER, UL 94V-0 CONTACT MATERIAL; COPPER, NICKEL, TIN ALLOY CA-725
- CONTACT PLATING: GOLD ON THE MATING AREA, TIN-LEAD ON THE CONTACT TAILS, NICKEL UNDERPLATE

THIS IS A C.A.D. GENERATED DRAWING DO NOT MAKE MANUAL REVISIONS TO MASTER.

| 346/396 | Series card edge connector |
|---------|----------------------------|
| PART NU | MBER: 346-030-522-812      |

**EDAC INC** TORONTO, ONTARIO CANADA