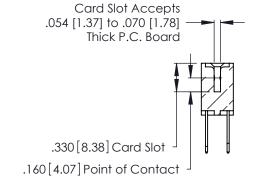

Contact Code 560

INSULATOR MATERIAL: THERMOPLASTIC POLYESTER, UL 94V-0 CONTACT MATERIAL; COPPER, NICKEL, TIN ALLOY CA-725 CONTACT PLATING: GOLD ON THE MATING AREA, TIN-LEAD

ON THE CONTACT TAILS, NICKEL UNDERPLATE

346/396 SERIES CARD EDGE CONNECTOR CONTACT CODE 555,556,558,559,560 DIMENSIONS

YOUR CONNECTION TO QUALITY & SERVICE

**EDAC INC** TORONTO, ONTARIO CANADA

THESE DRAWINGS AND SPECIFICATIONS ARE THE PROPERTY OF EDAC INC.,AND SHALL NOT BE REPRODUCED, OR COPIED OR USED AS THE BASIS FOR THE MANUFACTURE OR SALE OF APPARATUS WITHOUT WRITTEN PERMISSION.