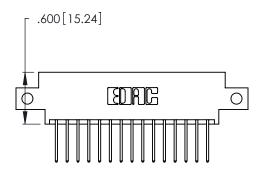

THIS IS A C.A.D. GENERATED DRAWING DO NOT MAKE MANUAL REVISIONS TO MASTER.

| 346/396 | Series card edge connector |
|---------|----------------------------|
| PART NU | MBER: 346-030-522-812      |

**EDAC INC** TORONTO, ONTARIO CANADA

THESE DRAWINGS AND SPECIFICATIONS ARE THE PROPERTY OF EDAC INC.,AND SHALL NOT BE REPRODUCED, OR COPIED OR USED AS THE BASIS FOR THE MANUFACTURE OR SALE OF APPARATUS WITHOUT WRITTEN PERMISSION.

| ACAD REFERENCE NO. |       | 346-ENG-MASTER |           |
|--------------------|-------|----------------|-----------|
| DRAWN:             | J.LEE | DATE: AF       | PR. 22/09 |
| CHECKED:           |       | DATE:          |           |
| SCALE:             | N.T.S | SHEET          | OF 2      |
| DRAWING NUMBER     |       |                | ISSUE     |
| 346-ENG-MASTER     |       |                | 1         |