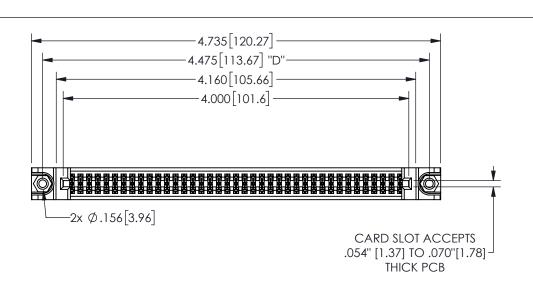

## 345/395 SERIES CARD EDGE CONNECTOR CONTACT CODE 555,556,558,559,560 DIMENSIONS

YOUR CONNECTION TO QUALITY & SERVICE

**EDAC INC** TORONTO, ONTARIO CANADA

THESE DRAWINGS AND SPECIFICATIONS ARE THE PROPERTY OF EDAC INC.,AND SHALL NOT BE REPRODUCED, OR COPIED OR USED AS THE BASIS FOR THE MANUFACTURE OR SALE OF APPARATUS WITHOUT WRITTEN PERMISSION.