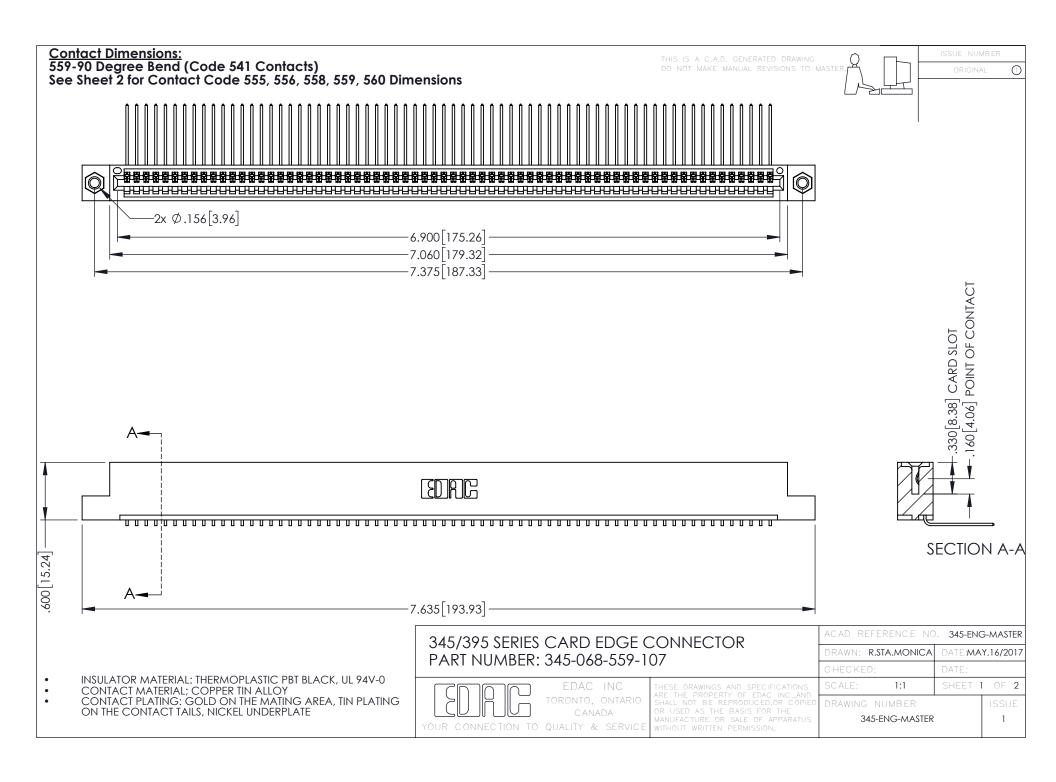

345/395 SERIES CARD EDGE CONNECTOR CONTACT CODE 555,556,558,559,560 DIMENSIONS

YOUR CONNECTION TO QUALITY & SERVICE

|      | ACAD REFERENCE NO. 345-ENG-MASTER |                  |
|------|-----------------------------------|------------------|
| S    | DRAWN: R.STA.MONICA               | DATE:MAY.16/2017 |
|      | CHECKED:                          | DATE:            |
| J ** | SCALE: 1:1                        | SHEET 2 OF 2     |
| ED   | DRAWING NUMBER                    | ISSUE            |