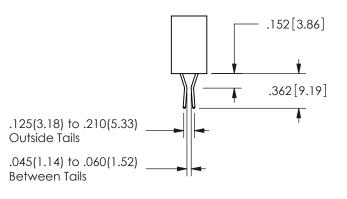

## **SECTION A-A**

ISSUE NUMBER ORIGINAL

1

**Contact Code 558** 

Contact Code 559

**Contact Code 560** 

INSULATOR MATERIAL: THERMOPLASTIC POLYESTER, UL 94V-0

DAP MATERIAL AVAILABLE UPON REQUEST

CONTACT MATERIAL; COPPER ALLOY CONTACT PLATING: GOLD ON THE MATING AREA, TIN PLATING ON THE CONTACT TAILS, NICKEL UNDERPLATE

345/395 SERIES CARD EDGE CONNECTOR CONTACT CODE 555,556,558,559,560 DIMENSIONS