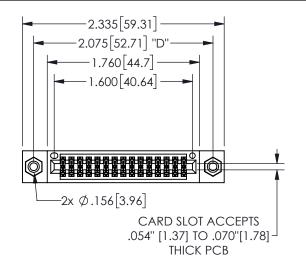

## <u>Contact Dimensions:</u> 556-Extender Board Bend (Code 520 Contacts) See Sheet 2 for Contact Code 555, 556, 558, 559, 560 **Dimensions**

345/395 SERIES CARD EDGE CONNECTOR PART NUMBER: 345-030-556-208

| ACAD REFERENCE NO.  | 345-ENG-MASTER   |
|---------------------|------------------|
| DRAWN: R.STA.MONICA | DATE:MAY.16/2017 |
| CHECKED:            | DATE:            |
| SCALE: NTS          | SHEET 1 OF 2     |
| DRAWING NUMBER      | ISSUE            |
| 345-ENG-MASTER      | 1                |