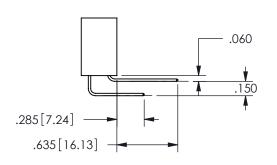

## <u>Contact Dimensions:</u> 556-Extender Board Bend (Code 520 Contacts) See Sheet 2 for Contact Code 555, 556, 558, 559, 560 **Dimensions**

345/395 SERIES CARD EDGE CONNECTOR PART NUMBER: 345-030-556-208

CONTACT MATERIAL; COPPER ALLOY CONTACT PLATING: GOLD ON THE MATING AREA, TIN PLATING ON THE CONTACT TAILS, NICKEL UNDERPLATE

345/395 SERIES CARD EDGE CONNECTOR CONTACT CODE 555,556,558,559,560 DIMENSIONS