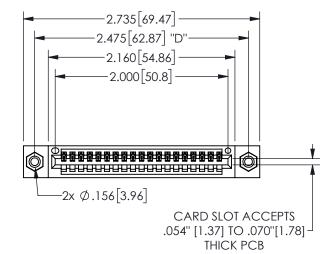

## <u>Contact Dimensions:</u> 541-Wire Wrap .025 Sq.(0.64 Sq.) - Tail LG=.750(19.05) .100 (2.54) Contact Spacing x .200 (5.08) Row Spacing

345/395 SERIES CARD EDGE CONNECTOR PART NUMBER: 345-019-541-408