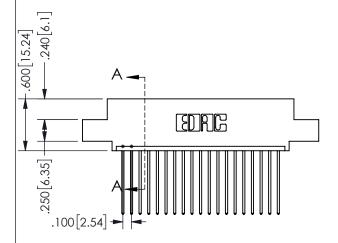

SECTION A-A

.160 4.06 .330[8.38] POINT OF CARD SLOT CONTACT .370 9.4

ORIGINAL 1

ISSUE NUMBER

**Contact Code 558** 

Contact Code 559

**Contact Code 560** 

INSULATOR MATERIAL: THERMOPLASTIC POLYESTER, UL 94V-0 DAP MATERIAL AVAILABLE UPON REQUEST

CONTACT MATERIAL; COPPER ALLOY CONTACT PLATING: GOLD ON THE MATING AREA, TIN PLATING ON THE CONTACT TAILS, NICKEL UNDERPLATE

345/395 SERIES CARD EDGE CONNECTOR CONTACT CODE 555,556,558,559,560 DIMENSIONS