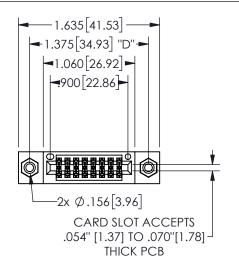

## 345/395 SERIES CARD EDGE CONNECTOR PART NUMBER: 345-016-500-508

YOUR CONNECTION TO QUALITY & SERVICE

**EDAC INC** TORONTO, ONTARIO CANADA

THESE DRAWINGS AND SPECIFICATIONS ARE THE PROPERTY OF EDAC INC.,AND SHALL NOT BE REPRODUCED, OR COPIED OR USED AS THE BASIS FOR THE MANUFACTURE OR SALE OF APPARATUS WITHOUT WRITTEN PERMISSION.

THIS IS A C.A.D. GENERATED DRAWING DO NOT MAKE MANUAL REVISIONS TO MASTER.

ISSUE NUMBER

ORIGINAL

1