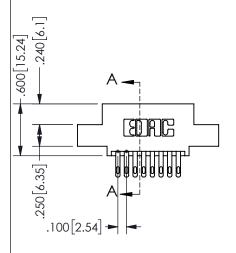

## 345/395 SERIES CARD EDGE CONNECTOR PART NUMBER: 345-016-500-508

YOUR CONNECTION TO QUALITY & SERVICE

**EDAC INC** TORONTO, ONTARIO CANADA

THESE DRAWINGS AND SPECIFICATIONS ARE THE PROPERTY OF EDAC INC.,AND SHALL NOT BE REPRODUCED, OR COPIED OR USED AS THE BASIS FOR THE MANUFACTURE OR SALE OF APPARATUS WITHOUT WRITTEN PERMISSION.

SECTION A-A

ISSUE NUMBER ORIGINAL

1

**Contact Code 558** 

Contact Code 559

**Contact Code 560** 

INSULATOR MATERIAL: THERMOPLASTIC POLYESTER, UL 94V-0 DAP MATERIAL AVAILABLE UPON REQUEST

CONTACT MATERIAL; COPPER ALLOY CONTACT PLATING: GOLD ON THE MATING AREA, TIN PLATING ON THE CONTACT TAILS, NICKEL UNDERPLATE