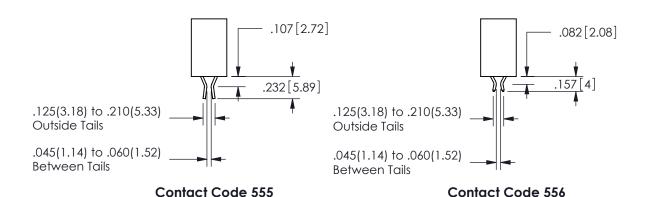

## <u>Contact Dimensions:</u> 500-Wire Hole .050x.025(1.27x0.64) - Tail LG=.260(6.60) .100 (2.54) Contact Spacing x .200 (5.08) Row Spacing

.160 4.06 .330[8.38] POINT OF CARD SLOT CONTACT .370 9.4 .200 5.08

SECTION A-A

ISSUE NUMBER ORIGINAL

1

**Contact Code 558** 

Contact Code 559

**Contact Code 560** 

INSULATOR MATERIAL: THERMOPLASTIC POLYESTER, UL 94V-0 DAP MATERIAL AVAILABLE UPON REQUEST

CONTACT MATERIAL; COPPER ALLOY CONTACT PLATING: GOLD ON THE MATING AREA, TIN PLATING ON THE CONTACT TAILS, NICKEL UNDERPLATE

## 345/395 SERIES CARD EDGE CONNECTOR CONTACT CODE 555,556,558,559,560 DIMENSIONS

YOUR CONNECTION TO QUALITY & SERVICE

**EDAC INC** TORONTO, ONTARIO CANADA

THESE DRAWINGS AND SPECIFICATIONS ARE THE PROPERTY OF EDAC INC.,AND SHALL NOT BE REPRODUCED, OR COPIED OR USED AS THE BASIS FOR THE MANUFACTURE OR SALE OF APPARATUS WITHOUT WRITTEN PERMISSION.