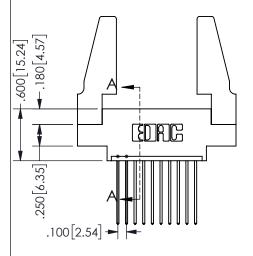

ISSUE NUMBER ORIGINAL

1

**Contact Code 558** 

Contact Code 559

Contact Code 560

INSULATOR MATERIAL: THERMOPLASTIC POLYESTER, UL 94V-0 DAP MATERIAL AVAILABLE UPON REQUEST

CONTACT MATERIAL; COPPER ALLOY CONTACT PLATING: GOLD ON THE MATING AREA, TIN PLATING ON THE CONTACT TAILS, NICKEL UNDERPLATE

345/395 SERIES CARD EDGE CONNECTOR CONTACT CODE 555,556,558,559,560 DIMENSIONS

YOUR CONNECTION TO QUALITY & SERVICE

**EDAC INC** TORONTO, ONTARIO CANADA

THESE DRAWINGS AND SPECIFICATIONS ARE THE PROPERTY OF EDAC INC.,AND SHALL NOT BE REPRODUCED, OR COPIED OR USED AS THE BASIS FOR THE MANUFACTURE OR SALE OF APPARATUS WITHOUT WRITTEN PERMISSION.