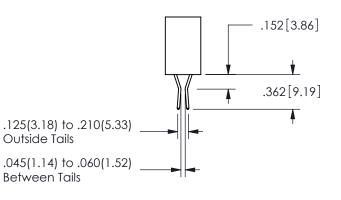

ISSUE NUMBER ORIGINAL

1

**Contact Code 558** 

Contact Code 559

Contact Code 560

INSULATOR MATERIAL: THERMOPLASTIC POLYESTER, UL 94V-0 DAP MATERIAL AVAILABLE UPON REQUEST

CONTACT MATERIAL; COPPER ALLOY CONTACT PLATING: GOLD ON THE MATING AREA, TIN PLATING ON THE CONTACT TAILS, NICKEL UNDERPLATE

345/395 SERIES CARD EDGE CONNECTOR CONTACT CODE 555,556,558,559,560 DIMENSIONS

YOUR CONNECTION TO QUALITY & SERVICE

**EDAC INC** TORONTO, ONTARIO CANADA

THESE DRAWINGS AND SPECIFICATIONS ARE THE PROPERTY OF EDAC INC.,AND SHALL NOT BE REPRODUCED, OR COPIED OR USED AS THE BASIS FOR THE MANUFACTURE OR SALE OF APPARATUS WITHOUT WRITTEN PERMISSION.