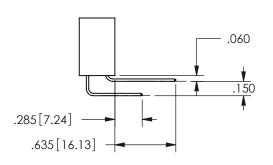

THIS IS A C.A.D. GENERATED DRAWING DO NOT MAKE MANUAL REVISIONS TO MASTER.

ISSUE NUMBER

ORIGINAL

1

<u>Contact Dimensions:</u>
541-Wire Wrap .025 Sq.(0.64 Sq.) - Tail LG=.750(19.05)
.100 (2.54) Contact Spacing x .200 (5.08) Row Spacing

ISSUE NUMBER ORIGINAL

1

**Contact Code 558** 

Contact Code 559

Contact Code 560

INSULATOR MATERIAL: THERMOPLASTIC POLYESTER, UL 94V-0 DAP MATERIAL AVAILABLE UPON REQUEST

CONTACT MATERIAL; COPPER ALLOY CONTACT PLATING: GOLD ON THE MATING AREA, TIN PLATING ON THE CONTACT TAILS, NICKEL UNDERPLATE

345/395 SERIES CARD EDGE CONNECTOR CONTACT CODE 555,556,558,559,560 DIMENSIONS

YOUR CONNECTION TO QUALITY & SERVICE

**EDAC INC** TORONTO, ONTARIO CANADA

THESE DRAWINGS AND SPECIFICATIONS ARE THE PROPERTY OF EDAC INC.,AND SHALL NOT BE REPRODUCED, OR COPIED OR USED AS THE BASIS FOR THE MANUFACTURE OR SALE OF APPARATUS WITHOUT WRITTEN PERMISSION.