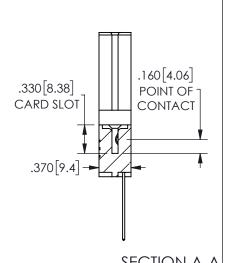

|  | 3LCTION A-A         |                  |          |  |  |
|--|---------------------|------------------|----------|--|--|
|  | ACAD REFERENCE NO.  | 345-ENC          | 9-MASTER |  |  |
|  | DRAWN: R.STA.MONICA | DATE:MAY.16/2017 |          |  |  |
|  | CHECKED:            | DATE:            |          |  |  |
|  | SCALE: NTS          | SHEET 1          | OF 2     |  |  |
|  | DRAWING NUMBER      |                  | ISSUE    |  |  |
|  | 345-ENG-MASTER      |                  | 1        |  |  |

ISSUE NUMBER ORIGINAL

1

**Contact Code 558** 

Contact Code 559

Contact Code 560

INSULATOR MATERIAL: THERMOPLASTIC POLYESTER, UL 94V-0 DAP MATERIAL AVAILABLE UPON REQUEST

CONTACT MATERIAL; COPPER ALLOY CONTACT PLATING: GOLD ON THE MATING AREA, TIN PLATING ON THE CONTACT TAILS, NICKEL UNDERPLATE