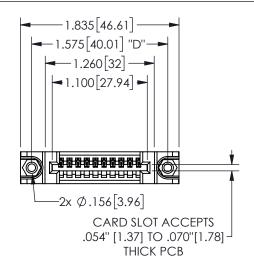

345/395 SERIES CARD EDGE CONNECTOR PART NUMBER: 345-010-541-688

EDNC

EDAC INC TORONTO, ONTARIO CANADA

YOUR CONNECTION TO QUALITY & SERVICE

| THESE DRAWINGS AND SPECIFICATIONS |
|-----------------------------------|
| ARE THE PROPERTY OF EDAC INC.,AND |
| SHALL NOT BE REPRODUCED,OR COPIED |
| OR USED AS THE BASIS FOR THE      |
| MANUFACTURE OR SALE OF APPARATUS  |
| WITHOUT WRITTEN PERMISSION.       |
|                                   |

THIS IS A C.A.D. GENERATED DRAWING DO NOT MAKE MANUAL REVISIONS TO MASTER.

ISSUE NUMBER

ORIGINAL

1

<u>Contact Dimensions:</u>
541-Wire Wrap .025 Sq.(0.64 Sq.) - Tail LG=.750(19.05)
.100 (2.54) Contact Spacing x .200 (5.08) Row Spacing