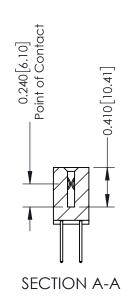

**Mounting Option** 01-No Mounting Lugs **Contact Detail** 

523-P.C. Tail .025 Sq.(0.64 Sq.) - Tail LG=.400(10.16) .100 [2.54] Contact Spacing x .200 [5.08] Row Spacing