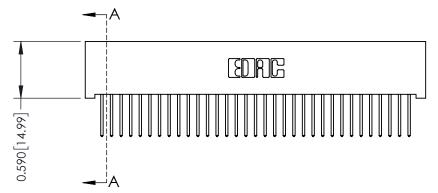

| ACAD REFERENCE NO. 342 ENG MASTER |                  |  |  |  |
|-----------------------------------|------------------|--|--|--|
| DRAWN: J.LEE                      | DATE: OCT. 06/09 |  |  |  |
| CHECKED:                          | DATE:            |  |  |  |
| SCALE: NTS                        | SHEET 1 OF 3     |  |  |  |
| DRAWING NUMBER                    | ISSUE            |  |  |  |

342 Assembly

THIS IS A C.A.D. GENERATED DRAWING DO NOT MAKE MANUAL REVISIONS TO MASTER. ISSUE NUMBER

ORIGINAL

1

| 342 / 392 Series Card Edge Connector<br>Contact Bend Detail |                                                                                                                                   | ACAD REFERENCE NO. 342 ENG MASTER |             |          |          |
|-------------------------------------------------------------|-----------------------------------------------------------------------------------------------------------------------------------|-----------------------------------|-------------|----------|----------|
|                                                             |                                                                                                                                   | DRAWN:                            | J.LEE       | DATE: OC | T. 06/09 |
|                                                             |                                                                                                                                   | CHECKED                           | ):          | DATE:    |          |
| EDAC INC                                                    | ARE THE PROPERTY OF EDAC INC.,AND SHALL NOT BE REPRODUCED,OR COPIED OR USED AS THE BASIS FOR THE MANUFACTURE OR SALE OF APPARATUS | SCALE:                            | NTS         | SHEET :  | 2 OF 3   |
| TORONTO, ONTARIO                                            |                                                                                                                                   | DRAWING                           | NUMBER      |          | ISSUE    |
| YOUR CONNECTION TO QUALITY & SERVICE                        |                                                                                                                                   | 3                                 | 42 Assembly |          | 1        |