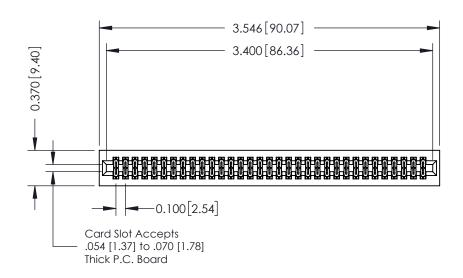

| ACAD REFERENCE NO. 342 ENG MASTER |                  |  |  |  |
|-----------------------------------|------------------|--|--|--|
| DRAWN: J.LEE                      | DATE: OCT. 06/09 |  |  |  |
| CHECKED:                          | DATE:            |  |  |  |
| SCALE: NTS                        | SHEET 1 OF 3     |  |  |  |
| DRAWING NUMBER                    | ISSUE            |  |  |  |

342 Assembly

THIS IS A C.A.D. GENERATED DRAWING DO NOT MAKE MANUAL REVISIONS TO MASTER. ISSUE NUMBER

ORIGINAL

1

| 342 / 392 Series Card Edge Connector<br>Contact Bend Detail |                                                                                                                                   | ACAD REFERENCE NO. 342 ENG MASTER |             |          |          |
|-------------------------------------------------------------|-----------------------------------------------------------------------------------------------------------------------------------|-----------------------------------|-------------|----------|----------|
|                                                             |                                                                                                                                   | DRAWN:                            | J.LEE       | DATE: OC | T. 06/09 |
|                                                             |                                                                                                                                   | CHECKED                           | ):          | DATE:    |          |
| EDAC INC                                                    | ARE THE PROPERTY OF EDAC INC.,AND SHALL NOT BE REPRODUCED,OR COPIED OR USED AS THE BASIS FOR THE MANUFACTURE OR SALE OF APPARATUS | SCALE:                            | NTS         | SHEET :  | 2 OF 3   |
| TORONTO, ONTARIO                                            |                                                                                                                                   | DRAWING                           | NUMBER      |          | ISSUE    |
| YOUR CONNECTION TO QUALITY & SERVICE                        |                                                                                                                                   | 3                                 | 42 Assembly |          | 1        |