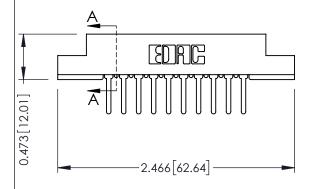

YOUR CONNECTION TO QUALITY & SERVICE

307 ENG MASTER DATE: AUG. 11/09 J.LEE SHEET 1 OF 3 NTS 307 Assembly

Card Slot Accepts .054 [1.37]

to .070 [1.78] Thick P.C. Board

**SECTION A-A** 