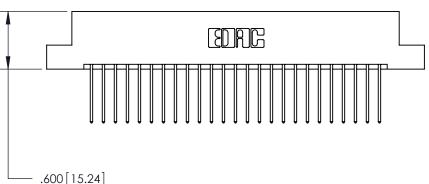

Contact Dimensions: 540-Wire Wrap .025 Sq. (0.64 Sq.) - Tail LG. = .560 (14.22) .125 (3.18) Contact Spacing x .250 (6.35) Row Spacing -3.935[99.95]--3.670 [93.22] 3.410[86.61] 3.250 [82.55] -

— .370[9.4]

INSULATOR MATERIAL: THERMOPLASTIC POLYESTER, UL 94V-0 CONTACT MATERIAL; COPPER, NICKEL, TIN ALLOY CA-725

CONTACT PLATING: GOLD ON THE MATING AREA, TIN-LEAD

ON THE CONTACT TAILS, NICKEL UNDERPLATE

846/896 SERIES HIGH TEMP CARD EDGE CONNECTOR PART NUMBER: 896-050-540-208