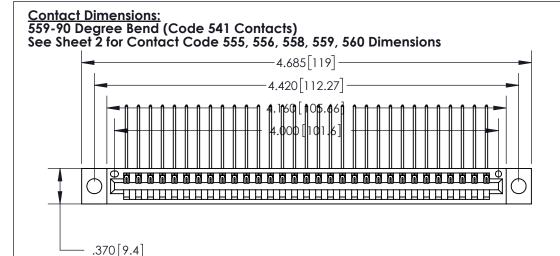

THIS IS A C.A.D. GENERATED DRAWING DO NOT MAKE MANUAL REVISIONS TO MASTER.

ISSUE NUMBER ORIGINAL

EDRG 

Card Slot Accepts .054 [1.37] to .070 [1.78] Thick P.C. Board .330 [8.38] Card Slot .160 [4.07] Point of Contact -

INSULATOR MATERIAL: THERMOPLASTIC POLYESTER, UL 94V-0 CONTACT MATERIAL; COPPER, NICKEL, TIN ALLOY CA-725 CONTACT PLATING: GOLD ON THE MATING AREA, TIN-LEAD

ON THE CONTACT TAILS, NICKEL UNDERPLATE

.600 [15.24]

846/896 SERIES HIGH TEMP CARD EDGE CONNECTOR PART NUMBER: 896-031-559-604

YOUR CONNECTION TO QUALITY & SERVICE

**EDAC INC** TORONTO, ONTARIO CANADA

THESE DRAWINGS AND SPECIFICATIONS ARE THE PROPERTY OF EDAC INC.,AND SHALL NOT BE REPRODUCED, OR COPIED OR USED AS THE BASIS FOR THE MANUFACTURE OR SALE OF APPARATUS WITHOUT WRITTEN PERMISSION.