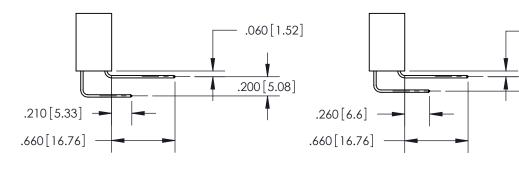

THIS IS A C.A.D. GENERATED DRAWING DO NOT MAKE MANUAL REVISIONS TO MASTER.

ISSUE NUMBER

.165[4.19]

ORIGINAL

1

.060 [1.52] .150 [3.81] .125(3.18) to .210(5.33)

.375 [9.54] .125(3.18) to .210(5.33)

**Contact Code 558** 