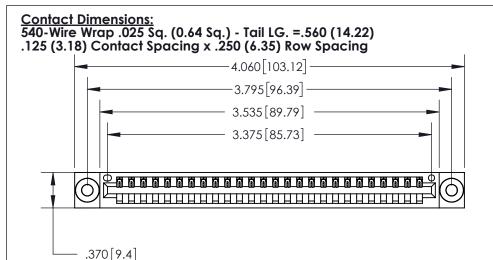

**Contact Code 560** 

INSULATOR MATERIAL: THERMOPLASTIC POLYESTER, UL 94V-0 CONTACT MATERIAL; COPPER, NICKEL, TIN ALLOY CA-725 CONTACT PLATING: GOLD ON THE MATING AREA, TIN-LEAD ON THE CONTACT TAILS, NICKEL UNDERPLATE

## 846/896 SERIES HIGH TEMP CARD EDGE CONNECTOR CONTACT CODE 555,556,558,559,560 DIMENSIONS

.150 [3.81]

YOUR CONNECTION TO QUALITY & SERVICE

**Contact Code 559** 

**EDAC INC** TORONTO, ONTARIO CANADA

THESE DRAWINGS AND SPECIFICATIONS ARE THE PROPERTY OF EDAC INC.,AND SHALL NOT BE REPRODUCED, OR COPIED OR USED AS THE BASIS FOR THE MANUFACTURE OR SALE OF APPARATUS WITHOUT WRITTEN PERMISSION.