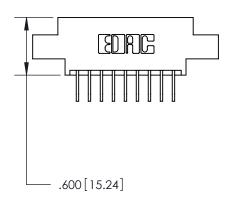

THIS IS A C.A.D. GENERATED DRAWING DO NOT MAKE MANUAL REVISIONS TO MASTER.

ISSUE NUMBER

.165[4.19]

.375 [9.54]

ORIGINAL

1

.060 [1.52] .125(3.18) to .210(5.33) **Outside Tails** .125(3.18) to .210(5.33) **Outside Tails** 

**Contact Code 558** 