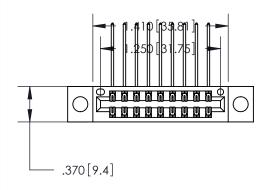

<u>Contact Dimensions:</u>
558-90 Degree Bend (Code 541 Contacts)
See Sheet 2 for Contact Code 555, 556, 558, 559, 560 Dimensions

THIS IS A C.A.D. GENERATED DRAWING DO NOT MAKE MANUAL REVISIONS TO MASTER.

Card Slot Accepts .054 [1.37] to .070 [1.78] Thick P.C. Board

.330[8.38] Card Slot -.160 [4.07] Point of Contact — ISSUE NUMBER

1

ORIGINAL

INSULATOR MATERIAL: THERMOPLASTIC POLYESTER, UL 94V-0 CONTACT MATERIAL; COPPER, NICKEL, TIN ALLOY CA-725 CONTACT PLATING: GOLD ON THE MATING AREA, TIN-LEAD

ON THE CONTACT TAILS, NICKEL UNDERPLATE

846/896 SERIES HIGH TEMP CARD EDGE CONNECTOR PART NUMBER: 896-018-558-804

YOUR CONNECTION TO QUALITY & SERVICE

**EDAC INC** TORONTO, ONTARIO CANADA

THESE DRAWINGS AND SPECIFICATIONS ARE THE PROPERTY OF EDAC INC.,AND SHALL NOT BE REPRODUCED, OR COPIED OR USED AS THE BASIS FOR THE MANUFACTURE OR SALE OF APPARATUS WITHOUT WRITTEN PERMISSION.