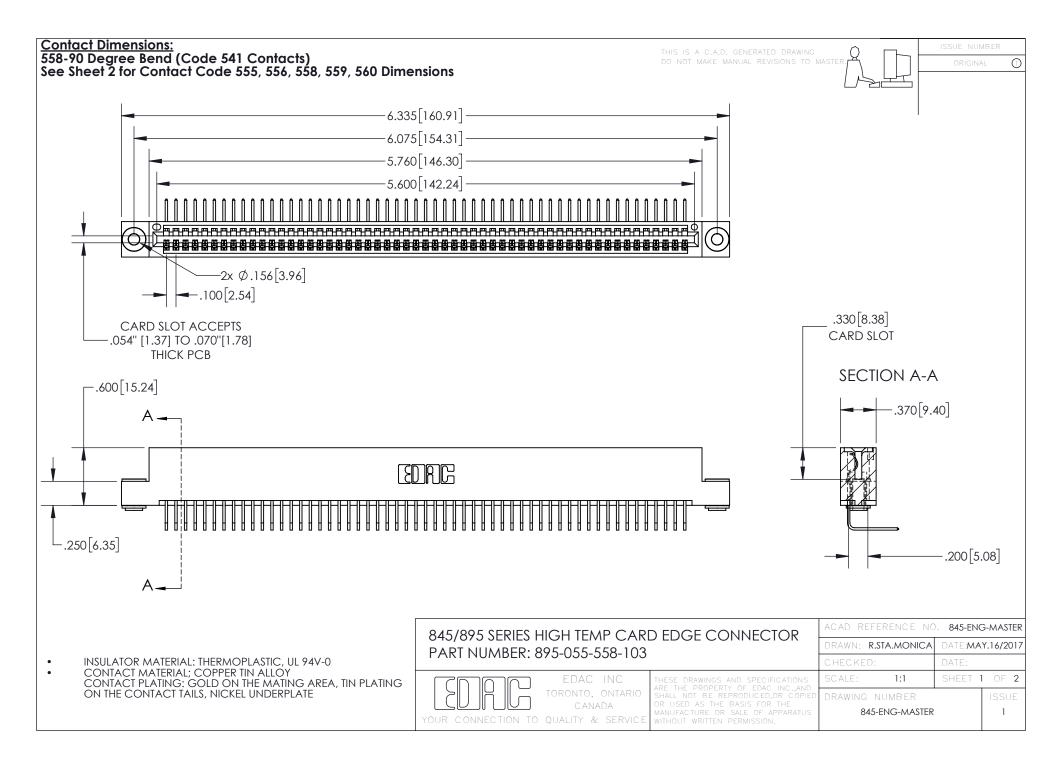

INSULATOR MATERIAL: THERMOPLASTIC POLYESTER, UL 94V-0 DAP MATERIAL AVAILABLE UPON REQUEST

**Contact Code 558** 

CONTACT MATERIAL; COPPER ALLOY CONTACT PLATING: GOLD ON THE MATING AREA, TIN PLATING ON THE CONTACT TAILS, NICKEL UNDERPLATE