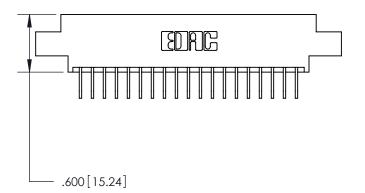

<u>Contact Dimensions:</u>
558-90 Degree Bend (Code 541 Contacts)
See Sheet 2 for Contact Code 555, 556, 558, 559, 560 Dimensions

THIS IS A C.A.D. GENERATED DRAWING DO NOT MAKE MANUAL REVISIONS TO MASTER.

**Contact Code 558** 