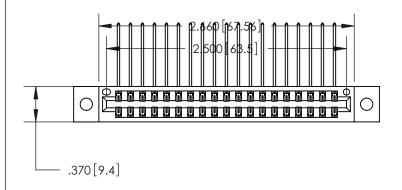

.330 [8.38] Card Slot .160 [4.07] Point of Contact —

Card Slot Accepts .054 [1.37] to .070 [1.78] Thick P.C. Board

846/896 SERIES HIGH TEMP CARD EDGE CONNECTOR PART NUMBER: 846-038-558-802

YOUR CONNECTION TO QUALITY & SERVICE