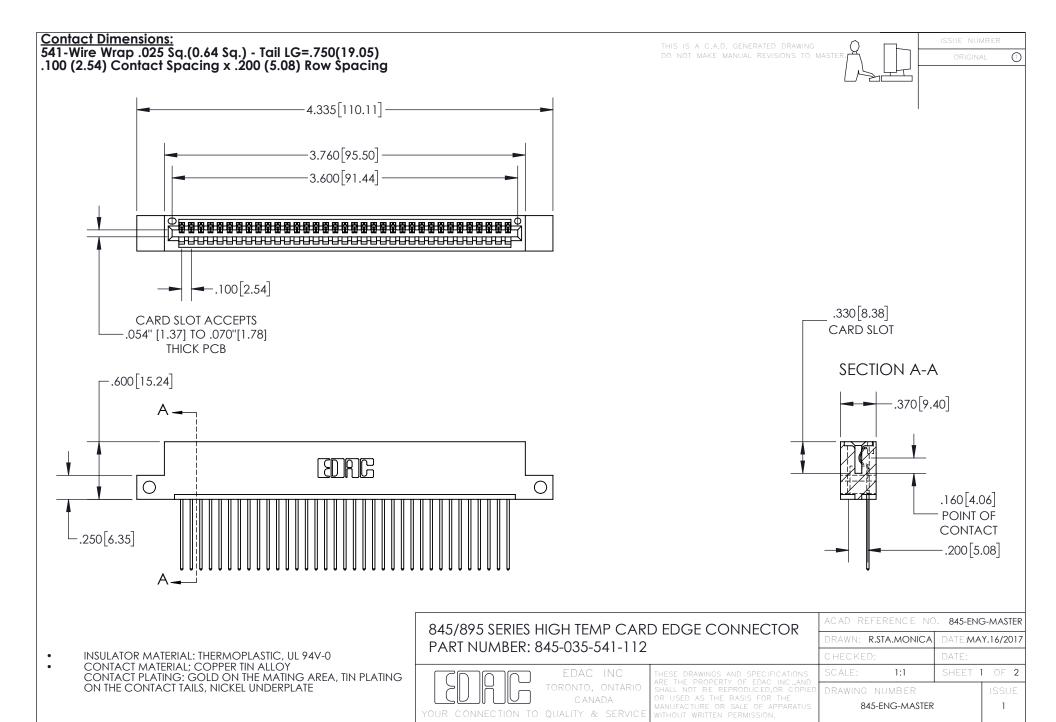

INSULATOR MATERIAL: THERMOPLASTIC POLYESTER, UL 94V-0 DAP MATERIAL AVAILABLE UPON REQUEST

**Contact Code 558** 

CONTACT MATERIAL; COPPER ALLOY CONTACT PLATING: GOLD ON THE MATING AREA, TIN PLATING ON THE CONTACT TAILS, NICKEL UNDERPLATE

## 845/895 SERIES HIGH TEMP CARD EDGE CONNECTOR CONTACT CODE 555,556,558,559,560 DIMENSIONS

YOUR CONNECTION TO QUALITY & SERVICE

Contact Code 559

|   | ACAD REFERENCE NO. 845-ENG-MASTER |                  |  |
|---|-----------------------------------|------------------|--|
|   | DRAWN: R.STA.MONICA               | DATE:MAY.16/2017 |  |
|   | CHECKED:                          | DATE:            |  |
|   | SCALE: 1:1                        | SHEET 2 OF 2     |  |
| D | DRAWING NUMBER                    | ISSUE            |  |

Contact Code 560