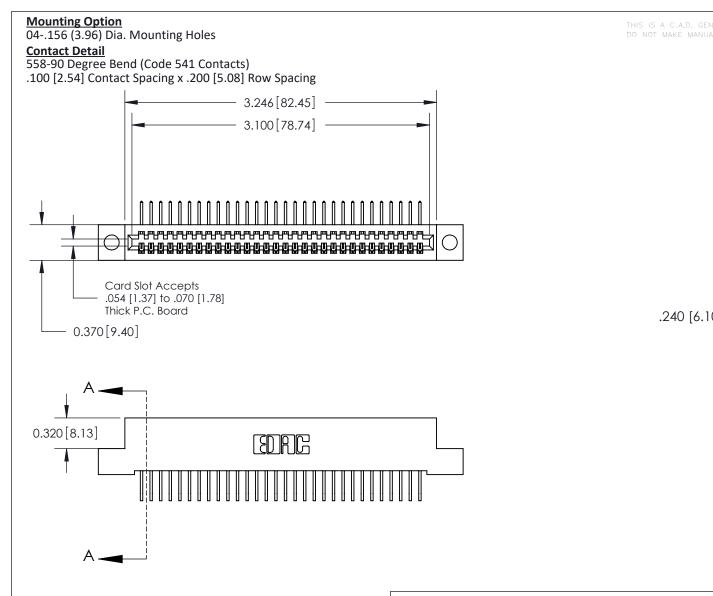

THIS IS A C.A.D. GENERATED DRAWING DO NOT MAKE MANUAL REVISIONS TO MASTER

ISSUE NUMBER

ORIGINAL

1

| 842/892 Series High Temp Card Edge Co<br>Mounting Options  | DRAWN: J.LEE DATE: OCT. 06/09  CHECKED: DATE: |
|------------------------------------------------------------|-----------------------------------------------|
| EDAC INC THESE DRAWINGS AND S ARE THE PROPERTY OF          |                                               |
|                                                            | DUCED,OR COPIED DRAWING NUMBER ISSUE          |
| YOUR CONNECTION TO QUALITY & SERVICE WITHOUT WRITTEN PERMI |                                               |