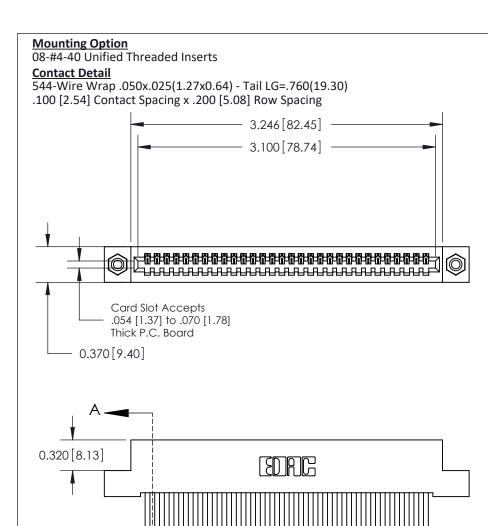

.240 [6.10] Point of Contact-

## **SECTION A-A**

842 Assembly

## **See Accompanying Pages for:**

- **Contact Bend Details**
- **Mounting Options**

842/892 Series High Temp Card Edge Connector Part Number: 842-030-544-108

CANADA

| ACAD INLI LINENCE NO. 642 ENG MASIER |                  |  |  |  |
|--------------------------------------|------------------|--|--|--|
| DRAWN: J.LEE                         | DATE: OCT. 06/09 |  |  |  |
| CHECKED:                             | DATE:            |  |  |  |
| SCALE: NTS                           | SHEET 1 OF 3     |  |  |  |
| DRAWING NUMBER                       | ISSUE            |  |  |  |