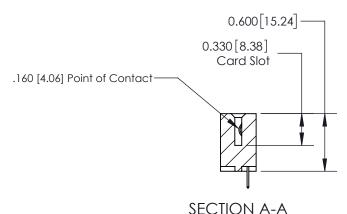

ISSUE NUMBER

ORIGINAL

1

| 837/887 Series High Temp Card Edge Connector<br>Contact Bend Detail |                                                                           | ACAD REFERENCE NO. | 837 ENG MASTER   |               |
|---------------------------------------------------------------------|---------------------------------------------------------------------------|--------------------|------------------|---------------|
|                                                                     |                                                                           | DRAWN: J.LEE       | DATE: OCT. 06/09 |               |
|                                                                     |                                                                           | CHECKED:           | DATE:            |               |
| EDAC INC                                                            | TARIO ARE THE PROPERTY OF EDAC INC.,AND SHALL NOT BE REPRODUCED,OR COPIED | SCALE: NTS         | SHEET            | 2 <b>OF</b> 2 |
| TORONTO, ONTARIO CANADA                                             |                                                                           | DRAWING NUMBER     | •                | ISSUE         |
| MANUFACTU                                                           | MANUFACTURE OR SALE OF APPARATUS WITHOUT WRITTEN PERMISSION.              | 837 Assembly       |                  | 1             |