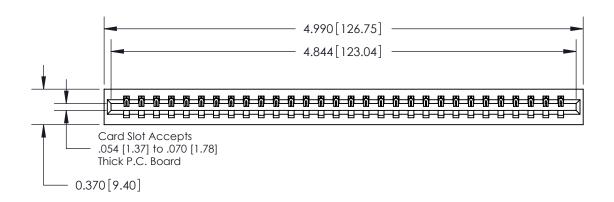

**Mounting Option** 

01-No Mounting Lugs

**Contact Detail** 

524-P.C. Tail .018 Sq.(0.46 Sq.) - Tail LG=.175(4.45) .156 [3.96] Contact Spacing x .200 [5.08] Row Spacing THIS IS A C.A.D. GENERATED DRAWING DO NOT MAKE MANUAL REVISIONS TO MASTER.

ISSUE NUMBER

ORIGINAL

**See Accompanying Page for:** 

**Contact Bend Details** 

837/887 Series High Temp Card Edge Connector Part Number: 837-030-524-101

YOUR CONNECTION TO QUALITY & SERVICE

**EDAC INC** TORONTO, ONTARIO CANADA