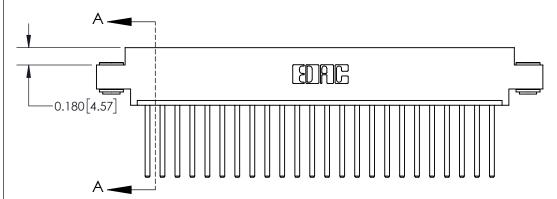

## **Contact Detail**

544-Wire Wrap .050x.025(1.27x0.64) - Tail LG=.750(19.05)

.156 [3.96] Contact Spacing x .200 [5.08] Row Spacing

THIS IS A C.A.D. GENERATED DRAWING DO NOT MAKE MANUAL REVISIONS TO MASTER.