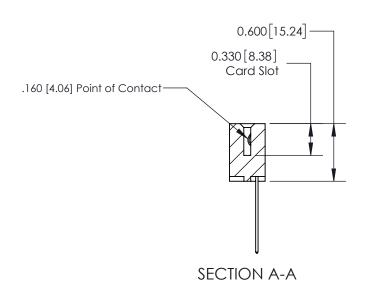

## **Contact Detail**

544-Wire Wrap .050x.025(1.27x0.64) - Tail LG=.750(19.05)

.156 [3.96] Contact Spacing x .200 [5.08] Row Spacing

THIS IS A C.A.D. GENERATED DRAWING DO NOT MAKE MANUAL REVISIONS TO MASTER.