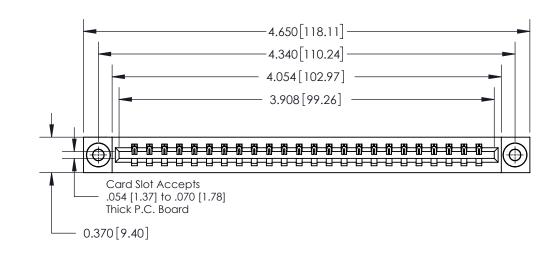

**Mounting Option** 

03-.116 (2.95) I.D. Floating Eyelets

## **Contact Detail**

544-Wire Wrap .050x.025(1.27x0.64) - Tail LG=.750(19.05)

.156 [3.96] Contact Spacing x .200 [5.08] Row Spacing

THIS IS A C.A.D. GENERATED DRAWING DO NOT MAKE MANUAL REVISIONS TO MASTER.