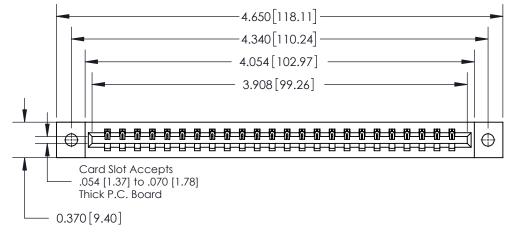

**Mounting Option Contact Detail** 

02-.128 (3.25) Dia. Mounting Holes

542-Wire Wrap .025 Sq.(0.64 Sq.) - Tail LG=.645(16.38)

.156 [3.96] Contact Spacing x .200 [5.08] Row Spacing

THIS IS A C.A.D. GENERATED DRAWING DO NOT MAKE MANUAL REVISIONS TO MASTER.

ISSUE NUMBER ORIGINAL

**See Accompanying Page for:** 

**Contact Bend Details** 

837/887 Series High Temp Card Edge Connector Part Number: 837-024-542-102

**EDAC INC** TORONTO, ONTARIO CANADA

THESE DRAWINGS AND SPECIFICATIONS ARE THE PROPERTY OF EDAC INC.,AND SHALL NOT BE REPRODUCED, OR COPIED OR USED AS THE BASIS FOR THE MANUFACTURE OR SALE OF APPARATUS WITHOUT WRITTEN PERMISSION.