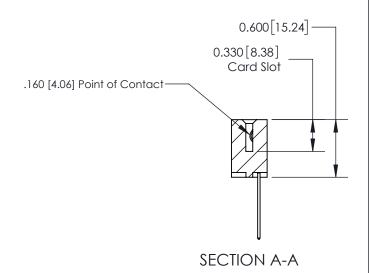

ISSUE NUMBER

ORIGINAL

1

| 837/887 Series High Temp Card Edge Connector<br>Contact Bend Detail |                                                                                                                                     | ACAD REFERENCE NO. | 837 ENG MASTER   |               |
|---------------------------------------------------------------------|-------------------------------------------------------------------------------------------------------------------------------------|--------------------|------------------|---------------|
|                                                                     |                                                                                                                                     | DRAWN: J.LEE       | DATE: OCT. 06/09 |               |
|                                                                     |                                                                                                                                     | CHECKED:           | DATE:            |               |
| EDAC INC                                                            | THESE DRAWINGS AND SPECIFICATIONS ARE THE PROPERTY OF EDAC INC.,AND SHALL NOT BE REPRODUCED, OR COPIED OR USED AS THE BASIS FOR THE | SCALE: NTS         | SHEET            | 2 <b>OF</b> 2 |
| TORONTO, ONTARIO CANADA                                             |                                                                                                                                     | DRAWING NUMBER     | •                | ISSUE         |
| YOUR CONNECTION TO QUALITY & SERVICE                                | MANUFACTURE OR SALE OF APPARATUS WITHOUT WRITTEN PERMISSION.                                                                        | 837 Assembly       |                  | 1             |