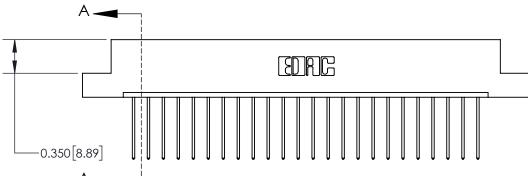

**Mounting Option Contact Detail** 

02-.128 (3.25) Dia. Mounting Holes

542-Wire Wrap .025 Sq.(0.64 Sq.) - Tail LG=.645(16.38)

.156 [3.96] Contact Spacing x .200 [5.08] Row Spacing

THIS IS A C.A.D. GENERATED DRAWING DO NOT MAKE MANUAL REVISIONS TO MASTER.

ISSUE NUMBER ORIGINAL

**See Accompanying Page for:** 

**Contact Bend Details** 

837/887 Series High Temp Card Edge Connector Part Number: 837-024-542-102

**EDAC INC** TORONTO, ONTARIO CANADA

THESE DRAWINGS AND SPECIFICATIONS ARE THE PROPERTY OF EDAC INC.,AND SHALL NOT BE REPRODUCED, OR COPIED OR USED AS THE BASIS FOR THE MANUFACTURE OR SALE OF APPARATUS WITHOUT WRITTEN PERMISSION.