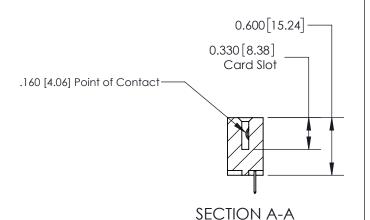

## **Contact Detail**

520-P.C. Tail .030x.018(0.76x0.46) - Tail LG=.175(4.45) .156 [3.96] Contact Spacing x .200 [5.08] Row Spacing

**See Accompanying Page for:** 

**Contact Bend Details** 

THIS IS A C.A.D. GENERATED DRAWING DO NOT MAKE MANUAL REVISIONS TO MASTER.