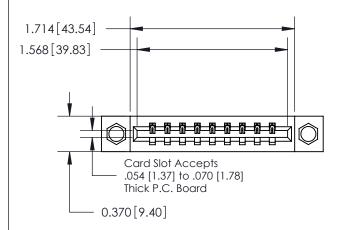

**Mounting Option** 

08-#4-40 Unified Threaded Inserts

## **Contact Detail**

520-P.C. Tail .030x.018(0.76x0.46) - Tail LG=.175(4.45) .156 [3.96] Contact Spacing x .200 [5.08] Row Spacing

**See Accompanying Page for:** 

**Contact Bend Details** 

THIS IS A C.A.D. GENERATED DRAWING DO NOT MAKE MANUAL REVISIONS TO MASTER.