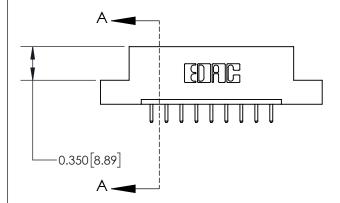

**Mounting Option** 

08-#4-40 Unified Threaded Inserts

## **Contact Detail**

520-P.C. Tail .030x.018(0.76x0.46) - Tail LG=.175(4.45) .156 [3.96] Contact Spacing x .200 [5.08] Row Spacing

**See Accompanying Page for:** 

**Contact Bend Details** 

THIS IS A C.A.D. GENERATED DRAWING DO NOT MAKE MANUAL REVISIONS TO MASTER.