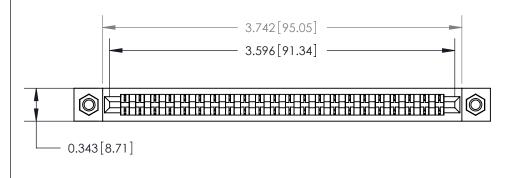

**Mounting Option** 

M3-0.5 Metric Threaded Inserts

## **Contact Detail**

Wire Wrap .046x.014(1.17x0.36) - Tail LG=.495(12.57) .156 [3.96] Contact Spacing x .200 [5.08] Row Spacing







**SECTION A-A** 

.175 [4.45] Point of Contact (Measured from bottom of Card Slot)



**See Accompanying Page for:** 

**Contact Bend Details** 

807/857 Series High Temp Card Edge Connector Part Number: 807-022-441-107



| ACAD REFERENCE NO. 807 ENG MASTER |                  |
|-----------------------------------|------------------|
| DRAWN: J.LEE                      | DATE: AUG. 11/09 |
| CHECKED:                          | DATE:            |
| SCALE: NTS                        | SHEET 1 OF 2     |
| DRAWING NUMBER                    | ISSUE            |

807 Assembly