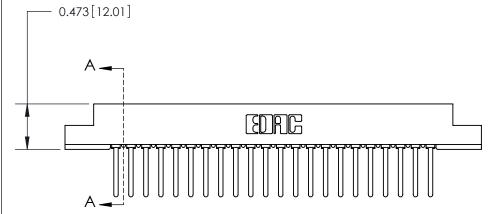

## **Contact Detail**

Wire Wrap .046x.014(1.17x0.36) - Tail LG=.495(12.57) .156 [3.96] Contact Spacing x .200 [5.08] Row Spacing

**SECTION A-A** 

.175 [4.45] Point of Contact (Measured from bottom of Card Slot)

**See Accompanying Page for:** 

**Contact Bend Details** 

807/857 Series High Temp Card Edge Connector Part Number: 807-022-441-107

| ACAD REFERENCE NO. 807 ENG MASTER |                  |
|-----------------------------------|------------------|
| DRAWN: J.LEE                      | DATE: AUG. 11/09 |
| CHECKED:                          | DATE:            |
| SCALE: NTS                        | SHEET 1 OF 2     |
| DRAWING NUMBER                    | ISSUE            |