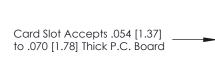

## **Contact Detail**

Wire Wrap .046x.014(1.17x0.36) - Tail LG=.495(12.57) .156 [3.96] Contact Spacing x .200 [5.08] Row Spacing

**SECTION A-A** 

.175 [4.45] Point of Contact (Measured from bottom of Card Slot)