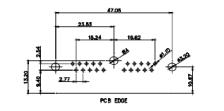

## 43W2 Female

17W5 Male

COMPLIANT

22.16 PCB EDGE

|      |                                                                  |                                      |                                                                                                                                      | SW REFERENCE NO.: 629 COMBO ASSEMBLY |                  |       |  |
|------|------------------------------------------------------------------|--------------------------------------|--------------------------------------------------------------------------------------------------------------------------------------|--------------------------------------|------------------|-------|--|
|      |                                                                  |                                      |                                                                                                                                      | DRAWN: C.B                           | DATE: JAN. 01/20 | 019   |  |
|      |                                                                  |                                      |                                                                                                                                      | CHECKED:                             | DATE:            |       |  |
| -    | THIS SERIES FULLY CONFORMS TO                                    | EDAC INC                             | THESE DRAWINGS AND SPECIFICATIONS<br>ARE THE PROPERTY OF EDAC INCAND                                                                 | SCALE: N.T.S                         | SHEET 4 OF       | 4     |  |
|      | THE EUROPEAN UNION DIRECTIVES<br>2011/65/EU FOR R₀HS COMPLIANCY. | TORONTO, ONTARIO<br>CANADA           | SHALL NOT BE REPRODUCED OR COPIED<br>OR USED AS THE BASIS FOR THE<br>MANUFACTURE OR SALE OF APPARATUS<br>WITHOUT WRITTEN PERMISSION. | DRAWING NUMBER: 629-                 | 21W1640-3N5      | ISSUE |  |
| 2011 |                                                                  | YOUR CONNECTION TO QUALITY & SERVICE |                                                                                                                                      | PART NUMBER: 629-                    | 21W1640-3N5      | 1     |  |