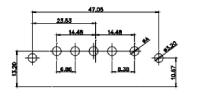

3W3 / 3WK3

5W1 Male/Female

7W2 Male/Female

5W5 Male

PCB EDGE

8W8 Male

PCB EDGE

PCB EDGE