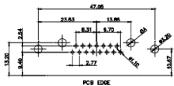

3W3 / 3WK3

5W1 Male/Female

7W2 Male/Female

5W5 Male

PCB EDGE

8W8 Male

PCB EDGE

PCB EDGE

27W2 Male/Female

21W4 Male/Female

PCB EDGE

5W5 Female

8W8 Female

22.70 PCB EDGE

21W1 Male/Female

CURRENT RATING / ØA 10A / 2.2 20A / 3.3 30A / 3.7 40A / 4.2