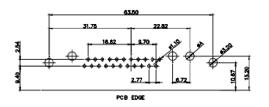

3W3 / 3WK3

5W1 Male/Female

7W2 Male/Female

5W5 Male

PCB EDGE

8W8 Male

PCB EDGE

PCB EDGE