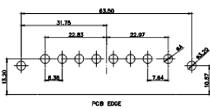

SW REFERENCE NO. 629 COMBO ASSEMBLY C.B DATE: JAN. 01/2019 DRAWN: CHECKED: DATE: 3 OF 4 SCALE: N.T.S SHEET 629-21W1640-3N5 DRAWING NUMBER: ISSUE 1 PART NUMBER: 629-21W1640-3N5

17W2 Male/Female

THIS SERIES FULLY CONFORMS TO THE EUROPEAN UNION DIRECTIVES 2011/65/EU FOR RoHS COMPLIANCY.