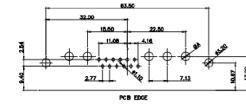

27W2 Male/Female

21W4 Male/Female

PCB EDGE

5W5 Female

8W8 Female

22.70 PCB EDGE

21W1 Male/Female

CURRENT RATING / ØA 10A / 2.2 20A / 3.3 30A / 3.7 40A / 4.2