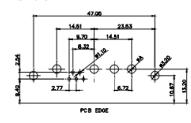

20.78

20.70

13.72

PCB EDGE

13W6 Female

.X ±0.25 .XX ±0.13 .XXX ±0.05

9W4 Female

13W3 Female