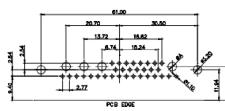

20.78

20.70

13.72

PCB EDGE

13W6 Female

.X ±0.25 .XX ±0.13 .XXX ±0.05

9W4 Female

13W3 Female