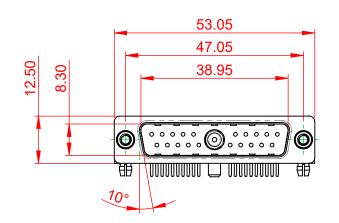

11W1 Male/Female

THIS IS A C.A.D. GENERATED DRAWING TOLERANCE UNLESS OTHERWISE SPECIFIED DO NOT MAKE MANUAL REVISIONS TO MASTER.

25W3 Female

13W3 Male

25W3 Male

24.77

23.36

2.77 PCB EDGE