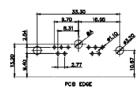

11W1 Male/Female

THIS IS A C.A.D. GENERATED DRAWING TOLERANCE UNLESS OTHERWISE SPECIFIED DO NOT MAKE MANUAL REVISIONS TO MASTER.

25W3 Female

13W3 Male

25W3 Male

24.77

23.36

2.77 PCB EDGE

31.75

21.9

PCB EDGE

36W4 Female

13W6 Male

0.50

2.77

22,16

20.78

20.70

13.72

PCB EDGE

13W6 Female

.X ±0.25 .XX ±0.13 .XXX ±0.05

9W4 Female

13W3 Female