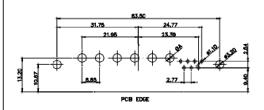

11W1 Male/Female

THIS IS A C.A.D. GENERATED DRAWING TOLERANCE UNLESS OTHERWISE SPECIFIED DO NOT MAKE MANUAL REVISIONS TO MASTER.

25W3 Female

13W3 Male

25W3 Male

24.77

23.36

2.77 PCB EDGE