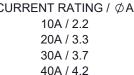

27W2 Male/Female

21W4 Male/Female

PCB EDGE

5W5 Female

8W8 Female

22.70 PCB EDGE

21W1 Male/Female

CURRENT RATING / ØA 10A / 2.2 20A / 3.3 30A / 3.7 40A / 4.2