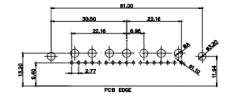

11W1 Male/Female

THIS IS A C.A.D. GENERATED DRAWING TOLERANCE UNLESS OTHERWISE SPECIFIED DO NOT MAKE MANUAL REVISIONS TO MASTER.

25W3 Female

13W3 Male

25W3 Male

24.77

23.36

2.77 PCB EDGE

31.75

21.9

PCB EDGE

36W4 Female

13W6 Male

0.50

2.77

22,16

20.78

20.70

13.72

PCB EDGE

13W6 Female

.X ±0.25 .XX ±0.13 .XXX ±0.05

9W4 Female

13W3 Female