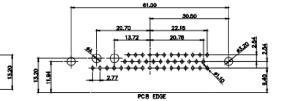

PART NUMBER: 629-21W1640-3N5

17W2 Male/Female







THIS SERIES FULLY CONFORMS TO THE EUROPEAN UNION DIRECTIVES 2011/65/EU FOR RoHS COMPLIANCY.



EDAC INC TORONTO, ONTARIO CANADA

COMBINATION D-SUB

THESE DRAWINGS AND SPECIFICATIONS ARE THE PROPERTY OF EDAC INC..AND SHALL NOT BE REPRODUCED, OR COPIED OR USED AS THE BASIS FOR THE MANUFACTURE OR SALE OF APPARATUS WITHOUT WRITTEN PERMISSION.

11W1 Male/Female

THIS IS A C.A.D. GENERATED DRAWING TOLERANCE UNLESS OTHERWISE SPECIFIED DO NOT MAKE MANUAL REVISIONS TO MASTER.











25W3 Female



13W3 Male





25W3 Male





24.77

23.36

2.77 PCB EDGE

31.75

21.9

PCB EDGE

36W4 Female



13W6 Male





0.50

2.77

22,16

20.78

20.70

13.72

PCB EDGE

13W6 Female

.X ±0.25 .XX ±0.13 .XXX ±0.05

9W4 Female

13W3 Female

## 43W2 Female



17W5 Male

COMPLIANT













22.16 PCB EDGE

|      |                                                                  |                                      |                                                                                                                                      | SW REFERENCE NO.: 629 COMBO ASSEMBLY |                  |       |  |
|------|------------------------------------------------------------------|--------------------------------------|--------------------------------------------------------------------------------------------------------------------------------------|--------------------------------------|------------------|-------|--|
|      |                                                                  |