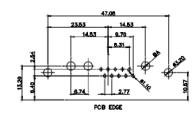

EDGE

21W1 Male/Female



CURRENT RATING / ØA 10A / 2.2 20A / 3.3 30A / 3.7 40A / 4.2



SW REFERENCE NO. 629 COMBO ASSEMBLY C.B DATE: JAN. 01/2019 DRAWN: CHECKED: DATE: 3 OF 4 SCALE: N.T.S SHEET 629-21W1640-3N5 DRAWING NUMBER: ISSUE 1 PART NUMBER: 629-21W1640-3N5

17W2 Male/Female







THIS SERIES FULLY CONFORMS TO THE EUROPEAN UNION DIRECTIVES 2011/65/EU FOR RoHS COMPLIANCY.



EDAC INC TORONTO, ONTARIO CANADA

COMBINATION D-SUB

THESE DRAWINGS AND SPECIFICATIONS ARE THE PROPERTY OF EDAC INC..AND SHALL NOT BE REPRODUCED, OR COPIED OR USED AS THE BASIS FOR THE MANUFACTURE OR SALE OF APPARATUS WITHOUT WRITTEN PERMISSION.

11W1 Male/Female

THIS IS A C.A.D. GENERATED DRAWING TOLERANCE UNLESS OTHERWISE SPECIFIED DO NOT MAKE MANUAL REVISIONS TO MASTER.











25W3 Female



13W3 Male





25W3 Male





24.77

23.36

2.77 PCB EDGE

31.75

21.9

PCB EDGE

36W4 Female



13W6 Male





0.50

2.77

22,16

20.78

20.70

13.72

PCB EDGE

13W6 Female

.X ±0.25 .XX ±0.13 .XXX ±0.05

9W4 Female

13W3 Female

## 43W2 Female



17W5 Male

COMPLIANT













22.16 PCB EDGE

|      |                                                                  |                                      |                                                                                                                                      | SW REFERENCE NO.: 629 COMBO ASSEMBLY |                  |       |  |
|------|------------------------------------------------------------------|--------------------------------------|-------------------------------------------------------------------------------