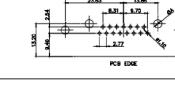

3W3 / 3WK3

5W1 Male/Female

7W2 Male/Female

5W5 Male

PCB EDGE

8W8 Male

PCB EDGE

PCB EDGE

27W2 Male/Female

21W4 Male/Female

PCB EDGE

5W5 Female

8W8 Female

22.70 PCB EDGE

21W1 Male/Female

CURRENT RATING / ØA 10A / 2.2 20A / 3.3 30A / 3.7 40A / 4.2