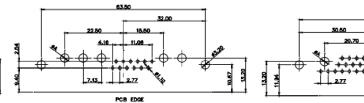

20.78

20.70

13.72

PCB EDGE

13W6 Female

.X ±0.25 .XX ±0.13 .XXX ±0.05

9W4 Female

13W3 Female