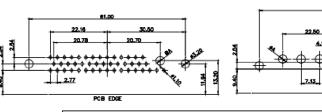

31.75

21.9

PCB EDGE

36W4 Female

13W6 Male

0.50

2.77

22,16

20.78

20.70

13.72

PCB EDGE

13W6 Female

.X ±0.25 .XX ±0.13 .XXX ±0.05

9W4 Female

13W3 Female