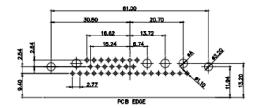

20.78

20.70

13.72

PCB EDGE

13W6 Female

.X ±0.25 .XX ±0.13 .XXX ±0.05

9W4 Female

13W3 Female