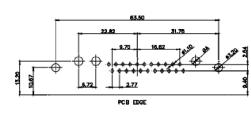

20.78

20.70

13.72

PCB EDGE

13W6 Female

.X ±0.25 .XX ±0.13 .XXX ±0.05

9W4 Female

13W3 Female