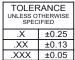

20.78

20.70

13.72

PCB EDGE

13W6 Female

.X ±0.25 .XX ±0.13 .XXX ±0.05

9W4 Female

13W3 Female