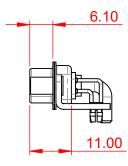

THIS IS A C.A.D. GENERATED DRAWING DO NOT MAKE MANUAL REVISIONS TO MASTER.



| ISSUE NUMBER |     |
|--------------|-----|
| ORIGINAL     | (1) |





## NOTES:

MATERIAL: HOUSING: THERMOPLASTIC POLYESTER, UL94V-0 SHELL: STEEL, Sn or Ni PLATED CONTACT: COPPER ALLOY SEE ORDERING GUIDE FOR PLATING

OPERATING TEMPERATURE: -55°C ~ 125°C

 $\label{eq:signal_contact_current rating: 5A per contact} \\ \mbox{Signal_contact_resistance: 10m} $\Omega$ MAX. \\ \mbox{Insulator resistance: 5000M} $\Omega$ min. \\ \mbox{Dielectric} \\ \mbox{Withstanding voltage: 1000V AC rms} \\ \mbox{Ac rms} \\ \m$ 



|                                      | SW REFERENCE NO.: 629 COMBO ASSEMBLY