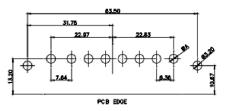

27W2 Male/Female

21W4 Male/Female

PCB EDGE

5W5 Female

8W8 Female

22.70 PCB EDGE

21W1 Male/Female

CURRENT RATING / ØA 10A / 2.2 20A / 3.3 30A / 3.7 40A / 4.2