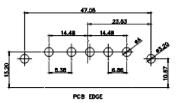

3W3 / 3WK3

5W1 Male/Female

7W2 Male/Female

5W5 Male

PCB EDGE

8W8 Male

PCB EDGE

PCB EDGE