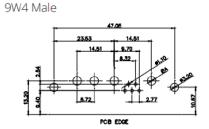

20.78

20.70

13.72

PCB EDGE

13W6 Female

.X ±0.25 .XX ±0.13 .XXX ±0.05

9W4 Female

13W3 Female