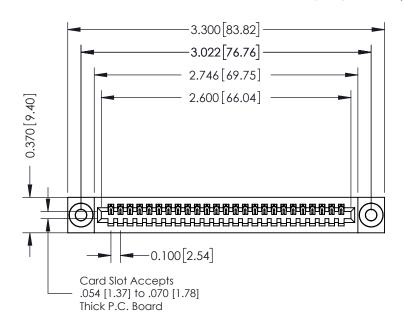

| 342 / 392 Card Edge Connector |
|-------------------------------|
| Part Number: 392-025-541-103  |

YOUR CONNECTION TO QUALITY & SERVICE

|   | ACAD REFERENCE NO | 342 ENG MASTER   |
|---|-------------------|------------------|
|   | DRAWN: J.LEE      | DATE: OCT. 06/09 |
|   | CHECKED:          | DATE:            |
|   | SCALE: NTS        | SHEET 1 OF 3     |
| D | DRAWING NUMBER    | ISSUE            |