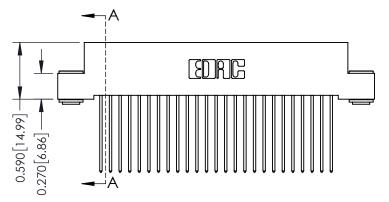

342 Assembly

THIS IS A C.A.D. GENERATED DRAWING DO NOT MAKE MANUAL REVISIONS TO MASTER. ISSUE NUMBER

ORIGINAL

1

| 342 / 392 Series Card Edge Connector |                                                               |          | ACAD REFERENCE NO. 342 ENG MASTER |                  |        |  |
|--------------------------------------|---------------------------------------------------------------|----------|-----------------------------------|------------------|--------|--|
| Contact Bend Detail                  |                                                               | DRAWN:   | J.LEE                             | DATE: OCT. 06/09 |        |  |
|                                      |                                                               | CHECKED: |                                   | DATE:            |        |  |
| EDAC INC TORONTO, ONTARIO            | OR USED AS THE BASIS FOR THE MANUFACTURE OR SALE OF APPARATUS | SCALE:   | NTS                               | SHEET :          | 2 OF 3 |  |
|                                      |                                                               | DRAWING  | NUMBER                            |                  | ISSUE  |  |
| YOUR CONNECTION TO QUALITY & SERVICE |                                                               | 3        | 42 Assembly                       |                  | 1      |  |