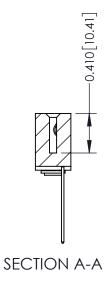

**Mounting Option** 

03-.116 (2.95) I.D. Floating Eyelets

## **Contact Detail**

541-Wire Wrap .025 Sq.(0.64 Sq.) - Tail LG=.760(19.30) .100 [2.54] Contact Spacing x .200 [5.08] Row Spacing







**See Accompanying Pages for:** 

- **Contact Bend Details**
- **Mounting Options**

| 342 / 392 Card Edge Connector |
|-------------------------------|
| Part Number: 392-025-541-103  |

YOUR CONNECTION TO QUALITY & SERVICE

|   | ACAD REFERENCE NO | 342 ENG MASTER   |
|---|-------------------|------------------|
|   | DRAWN: J.LEE      | DATE: OCT. 06/09 |
|   | CHECKED:          | DATE:            |
|   | SCALE: NTS        | SHEET 1 OF 3     |
| D | DRAWING NUMBER    | ISSUE            |

342 Assembly

THIS IS A C.A.D. GENERATED DRAWING DO NOT MAKE MANUAL REVISIONS TO MASTER. ISSUE NUMBER

ORIGINAL

1



| 342 / 392 Series Card Edge Connector |                                                               |          | ACAD REFERENCE NO. 342 ENG MASTER |                  |        |  |