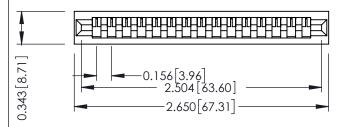

**Mounting Option** No Mounting Lugs **Contact Detail** 

PC Tail .046x.013(1.17x0.33) - Tail LG=.213(5.41) .156 [3.96] Contact Spacing x .200 [5.08] Row Spacing

1