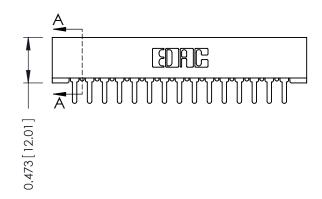

## **See Accompanying Pages for:**

- **Contact Bend Details**
- **Mounting Options**

SECTION A-A

307 ENG MASTER DATE: AUG. 11/09

SHEET 1 OF 3

| 307 / 357 Card Edge Connector<br>Part Number: 357-015-525-101 |                                  |                                                                                                                                             | ACAD REFERENCE NO. |        |
|---------------------------------------------------------------|----------------------------------|---------------------------------------------------------------------------------------------------------------------------------------------|--------------------|--------|
|                                                               |                                  |                                                                                                                                             | DRAWN:             | J.LEE  |
|                                                               |                                  |                                                                                                                                             | CHECKED:           |        |
|                                                               | CINC                             | THESE DRAWINGS AND SPECIFICATIONS<br>ARE THE PROPERTY OF EDAC INC.,AND<br>SHALL NOT BE REPRODUCED,OR COPIED<br>OR USED AS THE BASIS FOR THE | SCALE:             | NTS    |
|                                                               | TORONTO, ONTARIO                 |                                                                                                                                             | DRAWING            | NUMBER |
| DUR CONNECTION TO QUALITY & SERVICE                           | MANUFACTURE OR SALE OF APPARATUS | 3                                                                                                                                           | 307 Assembly       |        |