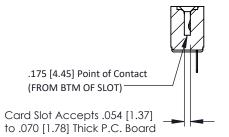

**Mounting Option** No Mounting Lugs **Contact Detail** 

PC Tail .046x.013(1.17x0.33) - Tail LG=.213(5.41) .156 [3.96] Contact Spacing x .200 [5.08] Row Spacing

1