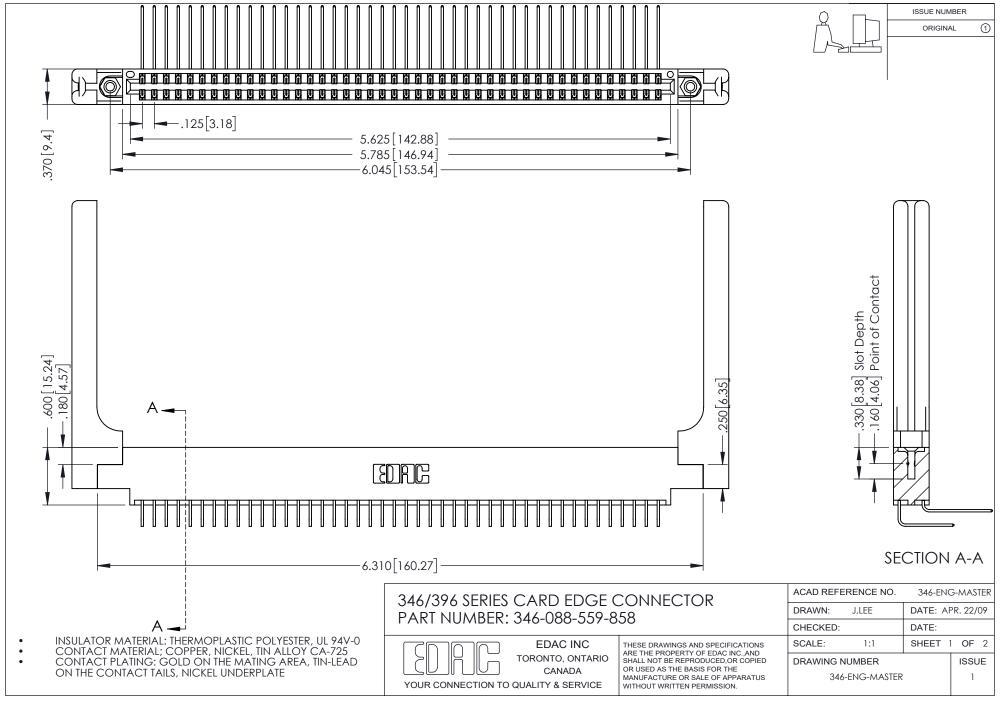

## **Contact Code 556**

INSULATOR MATERIAL: THERMOPLASTIC POLYESTER, UL 94V-0 CONTACT MATERIAL; COPPER, NICKEL, TIN ALLOY CA-725 CONTACT PLATING: GOLD ON THE MATING AREA, TIN-LEAD

ON THE CONTACT TAILS, NICKEL UNDERPLATE

## 346/396 SERIES CARD EDGE CONNECTOR CONTACT CODE 555,556,558,559,560 DIMENSIONS

YOUR CONNECTION TO QUALITY & SERVICE

**EDAC INC** TORONTO, ONTARIO CANADA

THESE DRAWINGS AND SPECIFICATIONS ARE THE PROPERTY OF EDAC INC.,AND SHALL NOT BE REPRODUCED, OR COPIED OR USED AS THE BASIS FOR THE MANUFACTURE OR SALE OF APPARATUS WITHOUT WRITTEN PERMISSION.