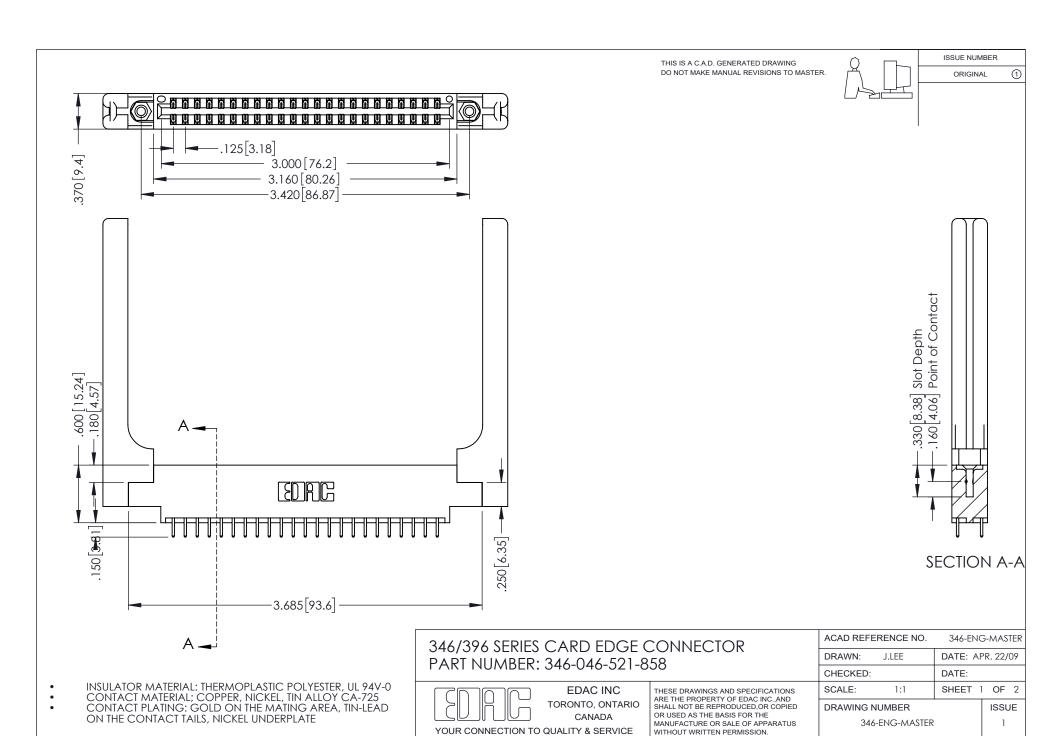

## **Contact Code 556**

INSULATOR MATERIAL: THERMOPLASTIC POLYESTER, UL 94V-0 CONTACT MATERIAL; COPPER, NICKEL, TIN ALLOY CA-725 CONTACT PLATING: GOLD ON THE MATING AREA, TIN-LEAD

ON THE CONTACT TAILS, NICKEL UNDERPLATE

## 346/396 SERIES CARD EDGE CONNECTOR CONTACT CODE 555,556,558,559,560 DIMENSIONS

YOUR CONNECTION TO QUALITY & SERVICE

**EDAC INC** TORONTO, ONTARIO CANADA

THESE DRAWINGS AND SPECIFICATIONS ARE THE PROPERTY OF EDAC INC.,AND SHALL NOT BE REPRODUCED, OR COPIED OR USED AS THE BASIS FOR THE MANUFACTURE OR SALE OF APPARATUS WITHOUT WRITTEN PERMISSION.