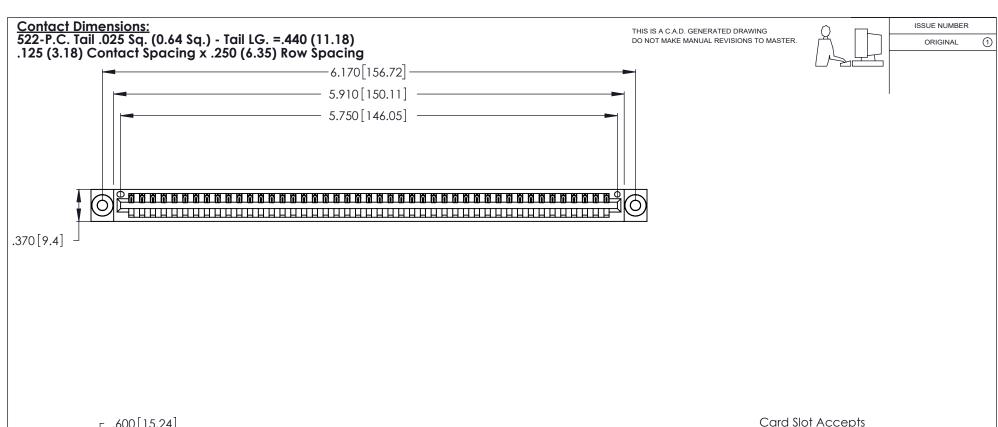

INSULATOR MATERIAL: THERMOPLASTIC POLYESTER, UL 94V-0 CONTACT MATERIAL; COPPER, NICKEL, TIN ALLOY CA-725

CONTACT PLATING: GOLD ON THE MATING AREA, TIN-LEAD ON THE CONTACT TAILS, NICKEL UNDERPLATE

346/396 SERIES CARD EDGE CONNECTOR PART NUMBER: 346-045-522-603

THIS IS A C.A.D. GENERATED DRAWING DO NOT MAKE MANUAL REVISIONS TO MASTER.

ISSUE NUMBER

ORIGINAL

1

**Contact Code 555** 

Contact Code 556

**Contact Code 558** 

**Contact Code 559** 