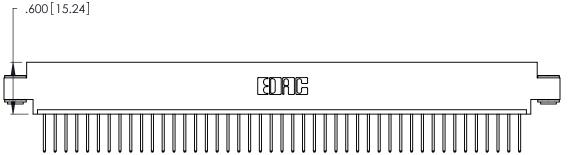

INSULATOR MATERIAL: THERMOPLASTIC POLYESTER, UL 94V-0 CONTACT MATERIAL; COPPER, NICKEL, TIN ALLOY CA-725

CONTACT PLATING: GOLD ON THE MATING AREA, TIN-LEAD ON THE CONTACT TAILS, NICKEL UNDERPLATE

346/396 SERIES CARD EDGE CONNECTOR PART NUMBER: 346-045-522-603