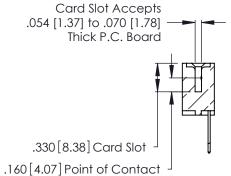

INSULATOR MATERIAL: THERMOPLASTIC POLYESTER, UL 94V-0 CONTACT MATERIAL; COPPER, NICKEL, TIN ALLOY CA-725

CONTACT PLATING: GOLD ON THE MATING AREA, TIN-LEAD ON THE CONTACT TAILS, NICKEL UNDERPLATE

346/396 SERIES CARD EDGE CONNECTOR PART NUMBER: 346-045-522-603