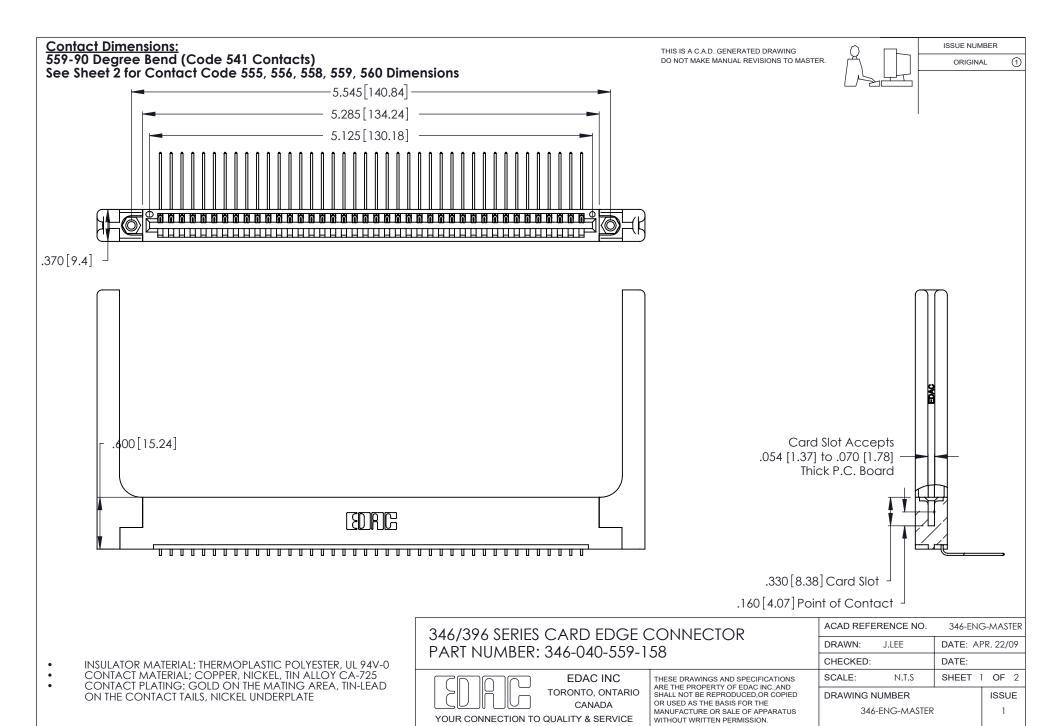

THIS IS A C.A.D. GENERATED DRAWING DO NOT MAKE MANUAL REVISIONS TO MASTER.

ISSUE NUMBER

ORIGINAL

1

**Contact Code 555** 

Contact Code 556

**Contact Code 558** 

**Contact Code 559** 

Contact Code 560

INSULATOR MATERIAL: THERMOPLASTIC POLYESTER, UL 94V-0 CONTACT MATERIAL; COPPER, NICKEL, TIN ALLOY CA-725 CONTACT PLATING: GOLD ON THE MATING AREA, TIN-LEAD

ON THE CONTACT TAILS, NICKEL UNDERPLATE

346/396 SERIES CARD EDGE CONNECTOR CONTACT CODE 555,556,558,559,560 DIMENSIONS

YOUR CONNECTION TO QUALITY & SERVICE

**EDAC INC** TORONTO, ONTARIO CANADA

THESE DRAWINGS AND SPECIFICATIONS ARE THE PROPERTY OF EDAC INC.,AND SHALL NOT BE REPRODUCED, OR COPIED OR USED AS THE BASIS FOR THE MANUFACTURE OR SALE OF APPARATUS WITHOUT WRITTEN PERMISSION.