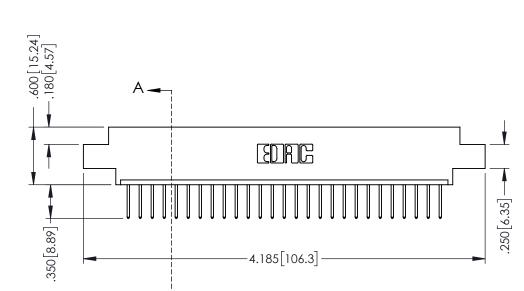

THIS IS A C.A.D. GENERATED DRAWING DO NOT MAKE MANUAL REVISIONS TO MASTER.

ISSUE NUMBER

ORIGINAL

1

.330 [8.38] Slot Depth .160 [4.06] Point of Contact **SECTION A-A** 

346/396 SERIES CARD EDGE CONNECTOR PART NUMBER: 346-027-526-608

ACAD REFERENCE NO.

346-ENG-MASTER

346-ENG-MASTER

INSULATOR MATERIAL: THERMOPLASTIC POLYESTER, UL 94V-0 CONTACT MATERIAL; COPPER, NICKEL, TIN ALLOY CA-725 CONTACT PLATING: GOLD ON THE MATING AREA, TIN-LEAD ON THE CONTACT TAILS, NICKEL UNDERPLATE