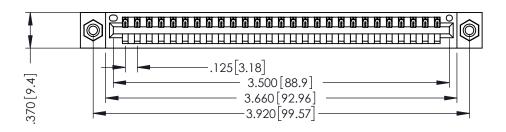

THIS IS A C.A.D. GENERATED DRAWING DO NOT MAKE MANUAL REVISIONS TO MASTER.

ISSUE NUMBER

ORIGINAL

1

.330 [8.38] Slot Depth .160 [4.06] Point of Contact **SECTION A-A** 

346/396 SERIES CARD EDGE CONNECTOR PART NUMBER: 346-027-526-608

ACAD REFERENCE NO.

346-ENG-MASTER

346-ENG-MASTER

INSULATOR MATERIAL: THERMOPLASTIC POLYESTER, UL 94V-0 CONTACT MATERIAL; COPPER, NICKEL, TIN ALLOY CA-725 CONTACT PLATING: GOLD ON THE MATING AREA, TIN-LEAD ON THE CONTACT TAILS, NICKEL UNDERPLATE