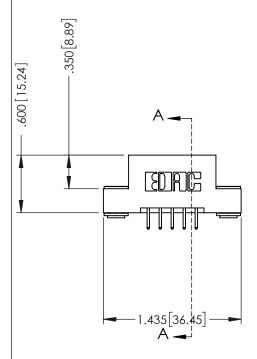

THIS IS A C.A.D. GENERATED DRAWING DO NOT MAKE MANUAL REVISIONS TO MASTER.

ISSUE NUMBER

ORIGINAL

1

INSULATOR MATERIAL: THERMOPLASTIC POLYESTER, UL 94V-0 CONTACT MATERIAL; COPPER, NICKEL, TIN ALLOY CA-725 CONTACT PLATING: GOLD ON THE MATING AREA, TIN-LEAD

ON THE CONTACT TAILS, NICKEL UNDERPLATE

346/396 SERIES CARD EDGE CONNECTOR PART NUMBER: 346-010-556-203

YOUR CONNECTION TO QUALITY & SERVICE

**EDAC INC** TORONTO, ONTARIO CANADA

THESE DRAWINGS AND SPECIFICATIONS ARE THE PROPERTY OF EDAC INC.,AND SHALL NOT BE REPRODUCED, OR COPIED OR USED AS THE BASIS FOR THE MANUFACTURE OR SALE OF APPARATUS WITHOUT WRITTEN PERMISSION.