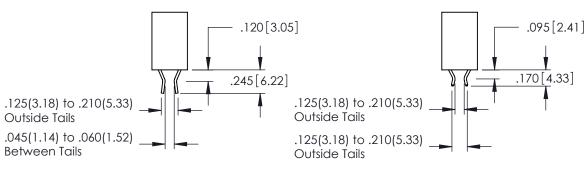

SECTION A-A

.330 [8.38] Slot Depth .160 [4.06] Point of Contact

346-ENG-MASTER

ISSUE NUMBER ORIGINAL 1

**Contact Code 555** 

**Contact Code 556** 

INSULATOR MATERIAL: THERMOPLASTIC POLYESTER, UL 94V-0 CONTACT MATERIAL; COPPER, NICKEL, TIN ALLOY CA-725 CONTACT PLATING: GOLD ON THE MATING AREA, TIN-LEAD

ON THE CONTACT TAILS, NICKEL UNDERPLATE

## 346/396 SERIES CARD EDGE CONNECTOR CONTACT CODE 555,556,558,559,560 DIMENSIONS

YOUR CONNECTION TO QUALITY & SERVICE

**EDAC INC** TORONTO, ONTARIO CANADA

THESE DRAWINGS AND SPECIFICATIONS ARE THE PROPERTY OF EDAC INC.,AND SHALL NOT BE REPRODUCED, OR COPIED OR USED AS THE BASIS FOR THE MANUFACTURE OR SALE OF APPARATUS WITHOUT WRITTEN PERMISSION.