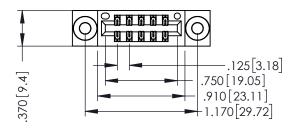

THIS IS A C.A.D. GENERATED DRAWING DO NOT MAKE MANUAL REVISIONS TO MASTER.

ISSUE NUMBER

ORIGINAL

1

INSULATOR MATERIAL: THERMOPLASTIC POLYESTER, UL 94V-0 CONTACT MATERIAL; COPPER, NICKEL, TIN ALLOY CA-725 CONTACT PLATING: GOLD ON THE MATING AREA, TIN-LEAD

ON THE CONTACT TAILS, NICKEL UNDERPLATE

346/396 SERIES CARD EDGE CONNECTOR PART NUMBER: 346-010-556-203

YOUR CONNECTION TO QUALITY & SERVICE

**EDAC INC** TORONTO, ONTARIO CANADA

THESE DRAWINGS AND SPECIFICATIONS ARE THE PROPERTY OF EDAC INC.,AND SHALL NOT BE REPRODUCED, OR COPIED OR USED AS THE BASIS FOR THE MANUFACTURE OR SALE OF APPARATUS WITHOUT WRITTEN PERMISSION.