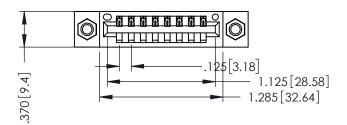

346/396 SERIES CARD EDGE CONNECTOR PART NUMBER: 346-008-540-107

YOUR CONNECTION TO QUALITY & SERVICE

**EDAC INC** TORONTO, ONTARIO CANADA

THESE DRAWINGS AND SPECIFICATIONS ARE THE PROPERTY OF EDAC INC.,AND SHALL NOT BE REPRODUCED, OR COPIED OR USED AS THE BASIS FOR THE MANUFACTURE OR SALE OF APPARATUS WITHOUT WRITTEN PERMISSION.

THIS IS A C.A.D. GENERATED DRAWING DO NOT MAKE MANUAL REVISIONS TO MASTER.

ISSUE NUMBER

ORIGINAL

1

- INSULATOR MATERIAL: THERMOPLASTIC POLYESTER, UL 94V-0 CONTACT MATERIAL; COPPER, NICKEL, TIN ALLOY CA-725 CONTACT PLATING: GOLD ON THE MATING AREA, TIN-LEAD
  - ON THE CONTACT TAILS, NICKEL UNDERPLATE