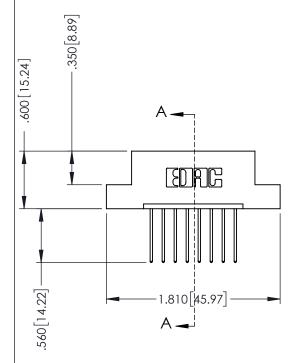

## **Contact Code 555**

## **Contact Code 556**

INSULATOR MATERIAL: THERMOPLASTIC POLYESTER, UL 94V-0 CONTACT MATERIAL; COPPER, NICKEL, TIN ALLOY CA-725 CONTACT PLATING: GOLD ON THE MATING AREA, TIN-LEAD

ON THE CONTACT TAILS, NICKEL UNDERPLATE

## 346/396 SERIES CARD EDGE CONNECTOR CONTACT CODE 555,556,558,559,560 DIMENSIONS

YOUR CONNECTION TO QUALITY & SERVICE

**EDAC INC** TORONTO, ONTARIO CANADA

THESE DRAWINGS AND SPECIFICATIONS ARE THE PROPERTY OF EDAC INC.,AND SHALL NOT BE REPRODUCED, OR COPIED OR USED AS THE BASIS FOR THE MANUFACTURE OR SALE OF APPARATUS WITHOUT WRITTEN PERMISSION.

.330 [8.38] Slot Depth .160 [4.06] Point of Contact

SECTION A-A

ISSUE NUMBER ORIGINAL 1