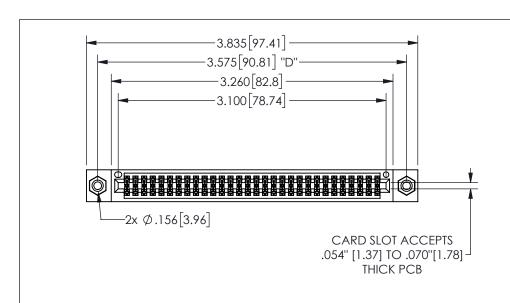

## -.180[4.57] 600 15.24 250 [6.35] .100[2.54]

<u>Contact Dimensions:</u>
500-Wire Hole .050x.025(1.27x0.64) - Tail LG=.260(6.60)
.100 (2.54) Contact Spacing x .200 (5.08) Row Spacing

345/395 SERIES CARD EDGE CONNECTOR PART NUMBER: 345-060-500-808

## 345/395 SERIES CARD EDGE CONNECTOR CONTACT CODE 555,556,558,559,560 DIMENSIONS

YOUR CONNECTION TO QUALITY & SERVICE

**EDAC INC** TORONTO, ONTARIO CANADA

THESE DRAWINGS AND SPECIFICATIONS ARE THE PROPERTY OF EDAC INC.,AND SHALL NOT BE REPRODUCED, OR COPIED OR USED AS THE BASIS FOR THE MANUFACTURE OR SALE OF APPARATUS WITHOUT WRITTEN PERMISSION.