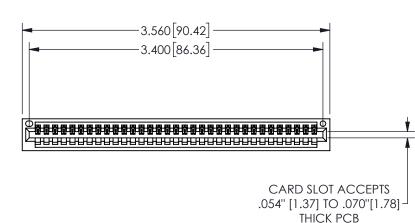

345/395 SERIES CARD EDGE CONNECTOR PART NUMBER: 345-033-540-101

**EDAC INC** TORONTO, ONTARIO CANADA

THESE DRAWINGS AND SPECIFICATIONS ARE THE PROPERTY OF EDAC INC.,AND SHALL NOT BE REPRODUCED, OR COPIED OR USED AS THE BASIS FOR THE MANUFACTURE OR SALE OF APPARATUS WITHOUT WRITTEN PERMISSION.

|                    |                |                | , , , , , |
|--------------------|----------------|----------------|-----------|
| ACAD REFERENCE NO. |                | 345-ENG-MASTER |           |
| DRAWN:             | R.STA.MONICA   | DATEMA         | Y.16/2017 |
| CHECKED:           |                | DATE:          |           |
| SCALE:             | NTS            | SHEET          | OF 2      |
| DRAWING NUMBER     |                |                | ISSUE     |
| 3                  | 345-ENG-MASTER |                | 1         |