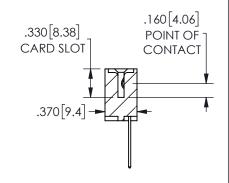

SECTION A-A

ISSUE NUMBER ORIGINAL

1

**Contact Code 558** 

Contact Code 559

Contact Code 560

INSULATOR MATERIAL: THERMOPLASTIC POLYESTER, UL 94V-0 DAP MATERIAL AVAILABLE UPON REQUEST

CONTACT MATERIAL; COPPER ALLOY

CONTACT PLATING: GOLD ON THE MATING AREA, TIN PLATING ON THE CONTACT TAILS, NICKEL UNDERPLATE

## 345/395 SERIES CARD EDGE CONNECTOR CONTACT CODE 555,556,558,559,560 DIMENSIONS

YOUR CONNECTION TO QUALITY & SERVICE

**EDAC INC** TORONTO, ONTARIO CANADA

THESE DRAWINGS AND SPECIFICATIONS ARE THE PROPERTY OF EDAC INC.,AND SHALL NOT BE REPRODUCED, OR COPIED OR USED AS THE BASIS FOR THE MANUFACTURE OR SALE OF APPARATUS WITHOUT WRITTEN PERMISSION.