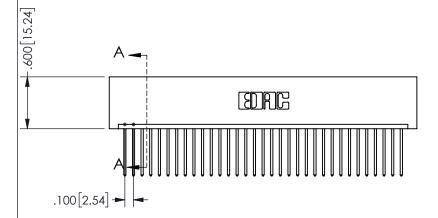

THIS IS A C.A.D. GENERATED DRAWING DO NOT MAKE MANUAL REVISIONS TO MASTER.

ISSUE NUMBER

ORIGINAL

1

<u>Contact Dimensions:</u>
540-Wire Wrap .025 Sq.(0.64 Sq.) - Tail LG=.560(14.22)
.100 (2.54) Contact Spacing x .200 (5.08) Row Spacing

345/395 SERIES CARD EDGE CONNECTOR PART NUMBER: 345-033-540-101

**EDAC INC** TORONTO, ONTARIO CANADA

THESE DRAWINGS AND SPECIFICATIONS ARE THE PROPERTY OF EDAC INC.,AND SHALL NOT BE REPRODUCED, OR COPIED OR USED AS THE BASIS FOR THE MANUFACTURE OR SALE OF APPARATUS WITHOUT WRITTEN PERMISSION.