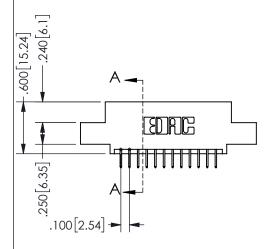

## 345/395 SERIES CARD EDGE CONNECTOR PART NUMBER: 345-024-524-504

YOUR CONNECTION TO QUALITY & SERVICE

**EDAC INC** TORONTO, ONTARIO CANADA

THESE DRAWINGS AND SPECIFICATIONS ARE THE PROPERTY OF EDAC INC.,AND SHALL NOT BE REPRODUCED, OR COPIED OR USED AS THE BASIS FOR THE MANUFACTURE OR SALE OF APPARATUS WITHOUT WRITTEN PERMISSION.

SECTION A-A

ISSUE NUMBER ORIGINAL

1

**Contact Code 558** 

Contact Code 559

**Contact Code 560** 

INSULATOR MATERIAL: THERMOPLASTIC POLYESTER, UL 94V-0 DAP MATERIAL AVAILABLE UPON REQUEST

CONTACT MATERIAL; COPPER ALLOY CONTACT PLATING: GOLD ON THE MATING AREA, TIN PLATING ON THE CONTACT TAILS, NICKEL UNDERPLATE