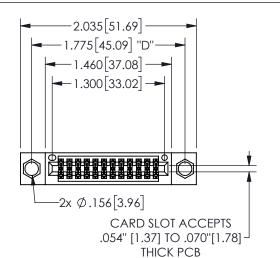

THIS IS A C.A.D. GENERATED DRAWING DO NOT MAKE MANUAL REVISIONS TO MASTER.

ISSUE NUMBER

ORIGINAL

1

**Contact Dimensions:** 524-P.C. Tail .018 Sq.(0.46 Sq.) - Tail LG=.175(4.45) .100 (2.54) Contact Spacing x .200 (5.08) Row Spacing

.160 4.06 .330[8.38] POINT OF CARD SLOT CONTACT .370 9.4

## 345/395 SERIES CARD EDGE CONNECTOR PART NUMBER: 345-024-524-504

YOUR CONNECTION TO QUALITY & SERVICE

**EDAC INC** TORONTO, ONTARIO CANADA

THESE DRAWINGS AND SPECIFICATIONS ARE THE PROPERTY OF EDAC INC.,AND SHALL NOT BE REPRODUCED, OR COPIED OR USED AS THE BASIS FOR THE MANUFACTURE OR SALE OF APPARATUS WITHOUT WRITTEN PERMISSION.