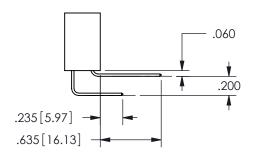

SECTION A-A

ISSUE NUMBER ORIGINAL

1

**Contact Code 558** 

Contact Code 559

**Contact Code 560** 

INSULATOR MATERIAL: THERMOPLASTIC POLYESTER, UL 94V-0 DAP MATERIAL AVAILABLE UPON REQUEST

CONTACT MATERIAL; COPPER ALLOY CONTACT PLATING: GOLD ON THE MATING AREA, TIN PLATING ON THE CONTACT TAILS, NICKEL UNDERPLATE

## 345/395 SERIES CARD EDGE CONNECTOR CONTACT CODE 555,556,558,559,560 DIMENSIONS

YOUR CONNECTION TO QUALITY & SERVICE

**EDAC INC** TORONTO, ONTARIO CANADA

THESE DRAWINGS AND SPECIFICATIONS ARE THE PROPERTY OF EDAC INC.,AND SHALL NOT BE REPRODUCED, OR COPIED OR USED AS THE BASIS FOR THE MANUFACTURE OR SALE OF APPARATUS WITHOUT WRITTEN PERMISSION.