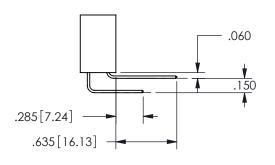

1

**Contact Code 558** 

Contact Code 559

**Contact Code 560** 

INSULATOR MATERIAL: THERMOPLASTIC POLYESTER, UL 94V-0 DAP MATERIAL AVAILABLE UPON REQUEST

CONTACT MATERIAL; COPPER ALLOY CONTACT PLATING: GOLD ON THE MATING AREA, TIN PLATING ON THE CONTACT TAILS, NICKEL UNDERPLATE