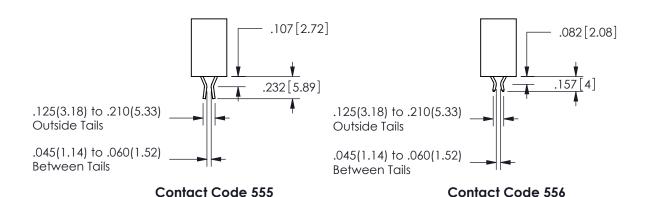

## 345/395 SERIES CARD EDGE CONNECTOR CONTACT CODE 555,556,558,559,560 DIMENSIONS

YOUR CONNECTION TO QUALITY & SERVICE

**EDAC INC** TORONTO, ONTARIO CANADA

THESE DRAWINGS AND SPECIFICATIONS ARE THE PROPERTY OF EDAC INC.,AND SHALL NOT BE REPRODUCED, OR COPIED OR USED AS THE BASIS FOR THE MANUFACTURE OR SALE OF APPARATUS WITHOUT WRITTEN PERMISSION.

1

**Contact Code 558** 

Contact Code 559

**Contact Code 560** 

INSULATOR MATERIAL: THERMOPLASTIC POLYESTER, UL 94V-0 DAP MATERIAL AVAILABLE UPON REQUEST

CONTACT MATERIAL; COPPER ALLOY CONTACT PLATING: GOLD ON THE MATING AREA, TIN PLATING ON THE CONTACT TAILS, NICKEL UNDERPLATE