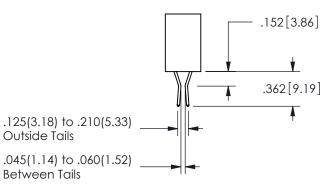

1

**Contact Code 558** 

Contact Code 559

**Contact Code 560** 

INSULATOR MATERIAL: THERMOPLASTIC POLYESTER, UL 94V-0 DAP MATERIAL AVAILABLE UPON REQUEST

CONTACT MATERIAL; COPPER ALLOY CONTACT PLATING: GOLD ON THE MATING AREA, TIN PLATING ON THE CONTACT TAILS, NICKEL UNDERPLATE