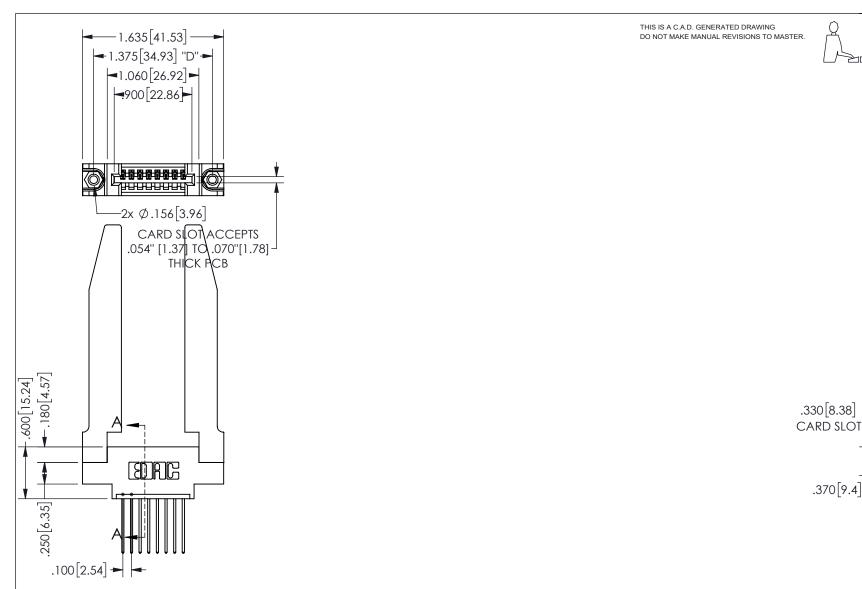

<u>Contact Dimensions:</u>
542-Wire Wrap .025 Sq.(0.64 Sq.) - Tail LG=.645(16.38)
.100 (2.54) Contact Spacing x .200 (5.08) Row Spacing

345/395 SERIES CARD EDGE CONNECTOR PART NUMBER: 345-008-542-678

YOUR CONNECTION TO QUALITY & SERVICE

**EDAC INC** TORONTO, ONTARIO CANADA

THESE DRAWINGS AND SPECIFICATIONS ARE THE PROPERTY OF EDAC INC.,AND SHALL NOT BE REPRODUCED, OR COPIED OR USED AS THE BASIS FOR THE MANUFACTURE OR SALE OF APPARATUS WITHOUT WRITTEN PERMISSION.

| OLOHOT ( / /        |                |    |
|---------------------|----------------|----|
| ACAD REFERENCE NO.  | 345-ENG-MASTER |    |
| DRAWN: R.STA.MONICA | DATEMAY.16/20  | 17 |
| CHECKED:            | DATE:          |    |
| SCALE: NTS          | SHEET 1 OF     | 2  |
| DRAWING NUMBER      | ISSU           | E  |
| 345-ENG-MASTER      | 1              |    |
|                     |                |    |