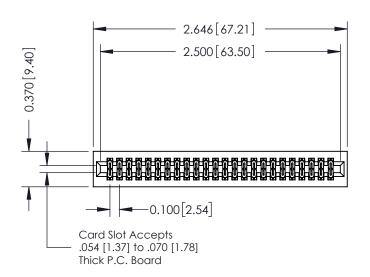

## **See Accompanying Pages for:**

- **Contact Bend Details**
- **Mounting Options**

| 342 / 392 Card Edge Connector |
|-------------------------------|
| Part Number: 342-048-556-201  |

|   | ACAD REFERENCE NO | . 342 ENG MASTER |
|---|-------------------|------------------|
|   | DRAWN: J.LEE      | DATE: OCT. 06/09 |
|   | CHECKED:          | DATE:            |
|   | SCALE: NTS        | SHEET 1 OF 3     |
| ) | DRAWING NUMBER    | ISSUE            |