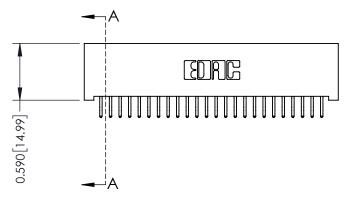

## **See Accompanying Pages for:**

- **Contact Bend Details**
- **Mounting Options**

| 342 / 392 Card Edge Connector |
|-------------------------------|
| Part Number: 342-048-556-201  |

|   | ACAD REFERENCE NO | . 342 ENG MASTER |
|---|-------------------|------------------|
|   | DRAWN: J.LEE      | DATE: OCT. 06/09 |
|   | CHECKED:          | DATE:            |
|   | SCALE: NTS        | SHEET 1 OF 3     |
| ) | DRAWING NUMBER    | ISSUE            |