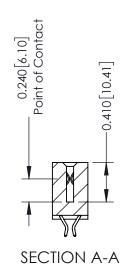

556-Extender Board Bend (Code 520 Contacts) .100 [2.54] Contact Spacing x .200 [5.08] Row Spacing

342 Assembly

THIS IS A C.A.D. GENERATED DRAWING DO NOT MAKE MANUAL REVISIONS TO MASTER. ISSUE NUMBER

ORIGINAL

1

| 342 / 392 Series Card Edge Connector Contact Bend Detail |                                                                                                                                                                                                                                                      | ACAD REFERENCE NO. 342 ENG MASTER |             |                  |        |  |
|----------------------------------------------------------|------------------------------------------------------------------------------------------------------------------------------------------------------------------------------------------------------------------------------------------------------|-----------------------------------|-------------|------------------|--------|--|
|                                                          |                                                                                                                                                                                                                                                      | DRAWN:                            | J.LEE       | DATE: OCT. 06/09 |        |  |
| Comaci bena Deraii                                       | Confact bend Defail                                                                                                                                                                                                                                  |                                   | CHECKED:    |                  | DATE:  |  |
|                                                          | THESE DRAWINGS AND SPECIFICATIONS                                                                                                                                                                                                                    | SCALE:                            | NTS         | SHEET :          | 2 OF 3 |  |
| TORONTO, ONTARIO                                         | TORONTO, ONTARIO CANADA CTION TO QUALITY & SERVICE  TORONTO, ONTARIO CANADA CTION TO QUALITY & SERVICE  TORONTO, ONTARIO SHALL NOT BE REPRODUCED,OR COPIEL OR USED AS THE BASIS FOR THE MANUFACTURE OR SALE OF APPARATUS WITHOUT WRITTEN PERMISSION. | DRAWING                           | NUMBER      |                  | ISSUE  |  |
|                                                          |                                                                                                                                                                                                                                                      | 3                                 | 42 Assembly |                  | 1      |  |