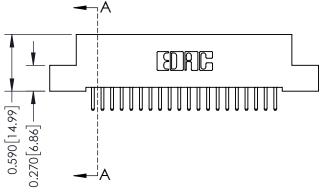

## **Mounting Option**

04-.156 (3.96) Dia. Mounting Holes

## **Contact Detail**

520-P.C. Tail .030x.018(0.76x0.46) - Tail LG=.185(4.70) .100 [2.54] Contact Spacing x .200 [5.08] Row Spacing





## 0.240 [6.10] Point of Contact 0.410[10.41] **SECTION A-A**

## **See Accompanying Pages for:**

- **Contact Bend Details**
- **Mounting Options**

| 342 / 392 Card Edge Connector |
|-------------------------------|
| Part Number: 342-040-520-204  |



342 ENG MASTER DATE: OCT. 06/09 J.LEE NTS SHEET 1 OF 3

342 Assembly

THIS IS A C.A.D. GENERATED DRAWING DO NOT MAKE MANUAL REVISIONS TO MASTER. ISSUE NUMBER

ORIGINAL

1



| 342 / 392 Series Card Edge Connector<br>Contact Bend Detail |                                                                                                                                     | ACAD REFERENCE NO. 342 ENG MASTER |             |          |          |
|-------------------------------------------------------------|------------------------------------