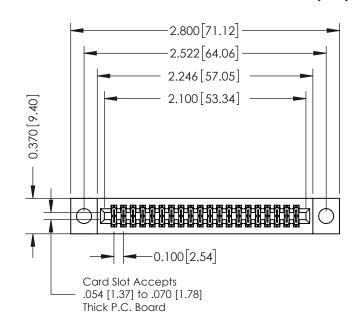

## **See Accompanying Pages for:**

- **Contact Bend Details**
- **Mounting Options**

| 342 / 392 Card Edge Connector |
|-------------------------------|
| Part Number: 342-040-520-204  |

342 ENG MASTER DATE: OCT. 06/09 J.LEE NTS SHEET 1 OF 3