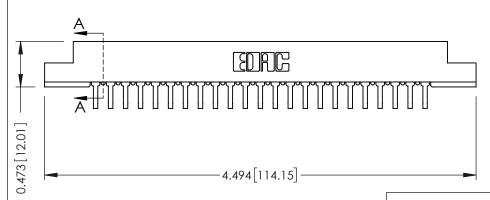

## SECTION A-A

307 ENG MASTER

ACAD REFERENCE NO.

307 / 357 Card Edge Connector Part Number: 307-023-459-108

YOUR CONNECTION TO QUALITY & SERVICE

**EDAC INC** TORONTO, ONTARIO CANADA

THESE DRAWINGS AND SPECIFICATIONS ARE THE PROPERTY OF EDAC INC.,AND SHALL NOT BE REPRODUCED, OR COPIED OR USED AS THE BASIS FOR THE MANUFACTURE OR SALE OF APPARATUS WITHOUT WRITTEN PERMISSION.