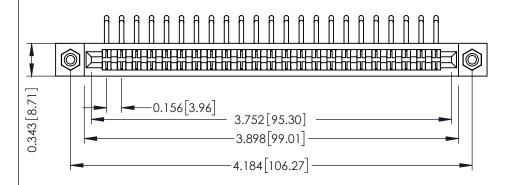

**Mounting Option** #4-40 Unified Threaded Inserts **Contact Detail** 

90 Degree Bend (Code 422 and 440 Contacts) .156 [3.96] Contact Spacing x .200 [5.08] Row Spacing THIS IS A C.A.D. GENERATED DRAWING DO NOT MAKE MANUAL REVISIONS TO MASTER.