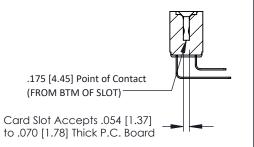

**Mounting Option** #4-40 Unified Threaded Inserts **Contact Detail** 

90 Degree Bend (Code 422 and 440 Contacts) .156 [3.96] Contact Spacing x .200 [5.08] Row Spacing THIS IS A C.A.D. GENERATED DRAWING DO NOT MAKE MANUAL REVISIONS TO MASTER.